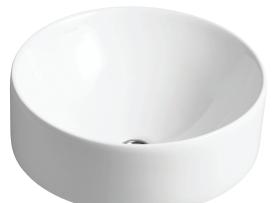

# VOX - Vessel basin Ø 42 cm

## **Features**

- DIMENSIONS: 42 x 42 cm
- MATERIAL: Ceramic
- TAP DRILLING: No tap hole
- ADDITIONAL INFORMATION: taps not included