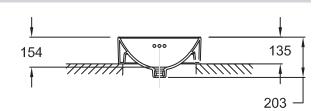

## **Technical drawing**

• WEIGHT: 8.8 kg

• OVERFLOW: With overflow

### **Installation benefits**

• EASIER INSTALLATION: Bowl depth does not exceed total basin height, reduced cutout for top (trap, overflow channel and tap fittings)

Jacob Delafor PARIS

Product Specification: Vessel basin Ø 42 cm. E14800. Collection: VOX. DIMENSIONS: 42 x 42 cm. WEIGHT: 8.8 kg. MATERIAL: Ceramic. INSTALLATION TYPE: Countertop. TAP DRILLING: No tap hole. OVER-FLOW: With overflow. ADDITIONAL INFORMATION: taps not included.