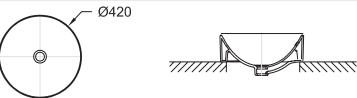

## **Technical drawing**

• WEIGHT: 8.8 kg

• OVERFLOW: With overflow

## **Features**

- DIMENSIONS: 42 x 42 cm
- MATERIAL: Ceramic
- TAP DRILLING: No tap hole
- ADDITIONAL INFORMATION: taps not included