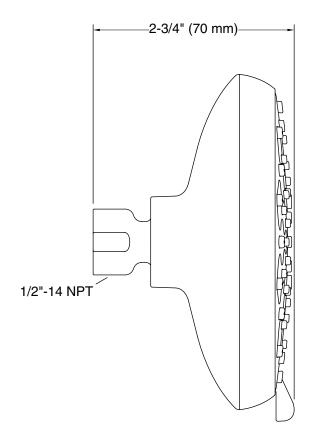

#### **Features**

- Showerhead features transitional nature-inspired design.
- Advanced spray engine provides three alternate experiences: wide coverage, intense drenching, and targeted spray.
- Wide coverage spray produces an encompassing spray for everyday use.
- Intense drenching spray delivers a forceful spray ideal for rinsing soap from hair.
- Targeted spray is a focused stream for targeting sore muscles or use as a utility spray.
- Simple thumb tab allows for a smooth transition between sprays.
- Spray nozzles cover full area of sprayhead.
- MasterClean<sup>™</sup> sprayface is easy-to-clean.
- 1.5 gpm (5.7 lpm) maximum flow rate.
- 1/2" NPT connection.

### Technical Information All product dimensions are nominal. Showerhead/Body Spray:

Rated maximum flow: 1.5 gal/min (5.7 l/min)