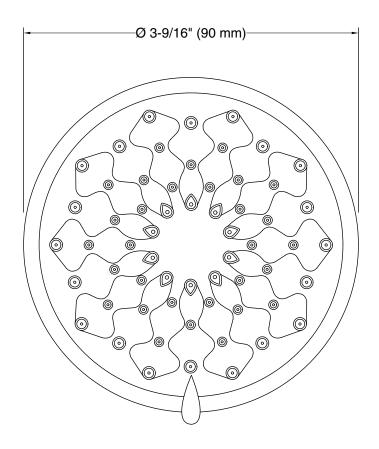

#### **Features**

- Showerhead features transitional nature-inspired design.
- Advanced spray engine provides three alternate experiences: wide coverage, intense drenching, and targeted spray.
- Wide coverage spray produces an encompassing spray for everyday use.
- Intense drenching spray delivers a forceful spray ideal for rinsing soap from hair.
- Targeted spray is a focused stream for targeting sore muscles or use as a utility spray.
- Simple thumb tab allows for a smooth transition between sprays.
- Spray nozzles cover full area of sprayhead.
- MasterClean<sup>™</sup> sprayface is easy-to-clean.
- 1.5 gpm (5.7 lpm) maximum flow rate.
- 1/2" NPT connection.

### Technical Information All product dimensions are nominal. Showerhead/Body Spray:

Rated maximum flow: 1.5 gal/min (5.7 l/min)