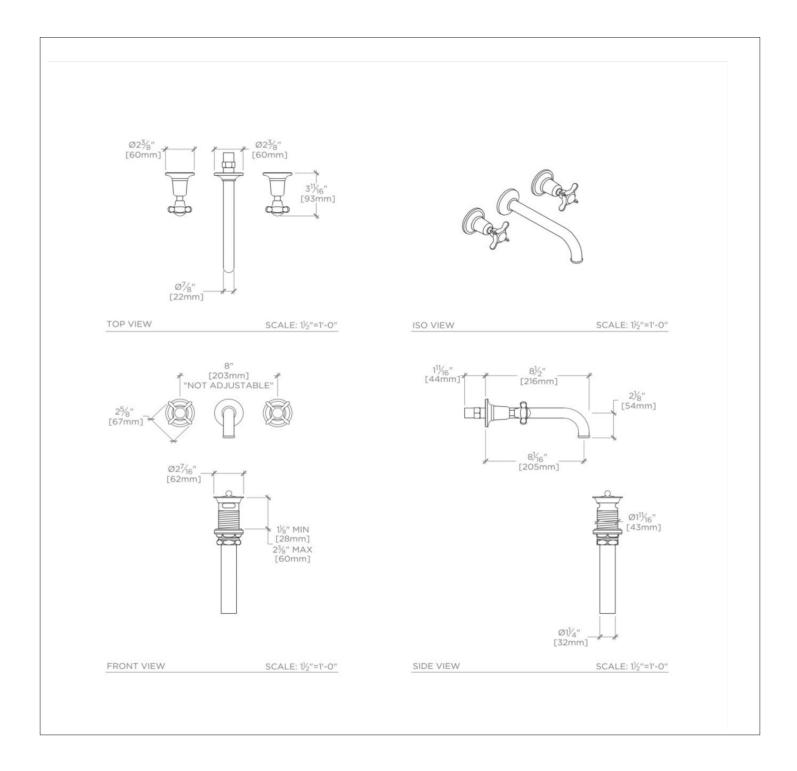

## TECHNICAL DETAILS

ADA Compliance: Yes

Adjustable versus Fixed Spray: Fixed Spray Control Valve Rough-in Depth Maximum: 5 1/4" Control Valve Rough-in Depth Minimum: 2 3/4"

Drain Assembly Materials: Brass

Drain Depth Maximum: 2 3/4"

Drain Hole Diameter: 1 3/4"

Drain Style: Lift and Turn

Escutcheon Primary Material: Brass

Fittings Hole Diameter: 1 3/8" Handle Spread Maximum: 8"

Handle Spread Minimum: 8"

Handle Turn Angle: Quarter Turn

Index Color / Finish and Material: White Porcelain

Depth / Width: 6 1/2"

Drain Depth Minimum: 1"

Height: 3"

Index Marking: Hot/Cold

Inlet Connection Size: 1/2"

Inlet Connection Type: Male NPT

Inlet Supply Spread Maximum: 8"

Inlet Supply Spread Minimum: 8"

Installation Type: Wall Mounted

Length: 15"

Number of Handles: Two

Number of Holes: Three Hole

Primary Material: Brass

Restricted Maximum Flow Rate: 1.2 gpm

Spout Swivel: N

Suggested Application: Bath

Valve Material: Ceramic

Water Pressure Maximum: 85.0 psi

Water Pressure Minimum: 20.0 psi

Water Pressure Recommended: 45.0 psi