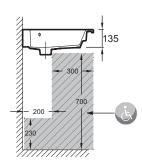

### **Technical drawing**

This document is not contractual

Product Specification: Vanity top 100 cm. EXAU112. Collection: ODÉON RIVE GAUCHE. DIMENSIONS: 101 x 51.20 cm. WEIGHT: 28.4 kg. MATERIAL: Ceramic. INSTALLATION TYPE: Self-supporting. TAP DRILL-ING: 1 tap hole. GROUND/UNGROUND: Without ground underside. OVERFLOW: With. NUMBER OF VANITY BASINS FOR VANITY TOPS: Single basin. RECOMMENDED TAPS: Odéon Rive Gauche (several finish options).