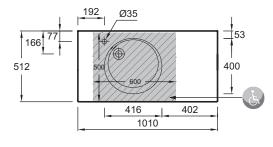

### **Technical drawing**

This document is not contractual

Product Specification: Vanity top 100 cm. EXAU112. Collection: ODÉON RIVE GAUCHE. DIMENSIONS: 101 x 51.20 cm. WEIGHT: 28.4 kg. MATERIAL: Ceramic. INSTALLATION TYPE: Self-supporting. TAP DRILL-ING: 1 tap hole. GROUND/UNGROUND: Without ground underside. OVERFLOW: With. NUMBER OF VANITY BASINS FOR VANITY TOPS: Single basin. RECOMMENDED TAPS: Odéon Rive Gauche (several finish options).

### **Features**

• DIMENSIONS: 101 x 51.20 cm

• MATERIAL: Ceramic

• TAP DRILLING: 1 tap hole

• OVERFLOW: With

• RECOMMENDED TAPS: Odéon Rive Gauche (several finish options)

• WEIGHT: 28.4 kg

- GROUND/UNGROUND: Without ground underside
- NUMBER OF VANITY BASINS FOR VANITY TOPS: Single basin