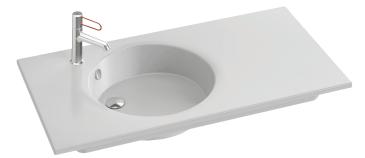

# **ODÉON RIVE GAUCHE - Vanity top 100 cm**

### **Features**

• DIMENSIONS: 101 x 51.20 cm

• MATERIAL: Ceramic

• TAP DRILLING: 1 tap hole

• OVERFLOW: With

• RECOMMENDED TAPS: Odéon Rive Gauche (several finish options)

• WEIGHT: 28.4 kg

- GROUND/UNGROUND: Without ground underside
- NUMBER OF VANITY BASINS FOR VANITY TOPS: Single basin

### **Consumer benefits**

- COMFORT: Large-depth basin reduces splashes
- DESIGN: Rounded, delicate edges

• EASIER CLEANING: Soft corners for fast, easy cleaning