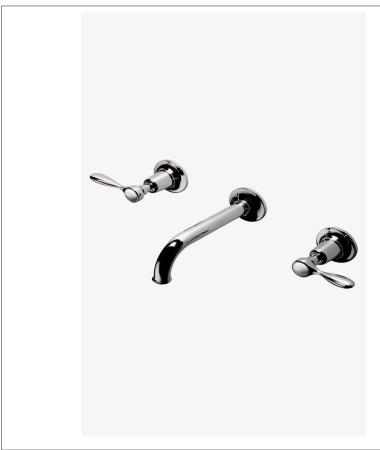

# WATERWORKS

EASTON EALS47

Easton Classic Low Profile Three Hole Wall Mounted Lavatory Faucet with Elongated Spout and Metal Lever Handles

SHOWN IN EASTON CLASSIC LOW PROFILE THREE HOLE WALL MOUNTED LAVATORY FAUCET WITH ELONGATED SPOUT