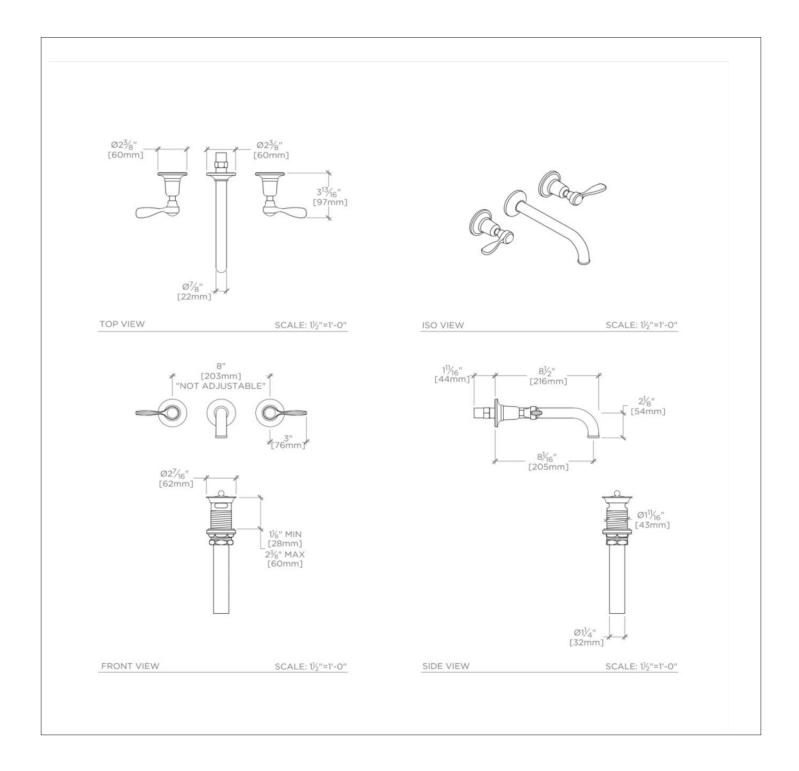

#### **TECHNICAL DETAILS**

ADA Compliance: Yes

Adjustable versus Fixed Spray: Fixed Spray Control Valve Rough-in Depth Maximum: 5 1/4"

Control Valve Rough-in Depth Minimum: 2 3/4"

Drain Assembly Materials: Brass Drain Depth Maximum: 2 3/4"

Drain Hole Diameter: 1 3/4"

Drain Style: Lift and Turn

Escutcheon Primary Material: Brass

Fittings Hole Diameter: 1 3/8"

Handle Spread Maximum: 8"

Handle Spread Minimum: 8"

Handle Turn Angle: Quarter Turn

Index Color / Finish and Material: White Porcelain

Depth / Width: 6 1/2"

Drain Depth Minimum: 1"

Height: 3"

Index Marking: Hot/Cold

Inlet Connection Size: 1/2"

Inlet Connection Type: Male NPT

Inlet Supply Spread Maximum: 8"

Inlet Supply Spread Minimum: 8"

Installation Type: Wall Mounted

Length: 15"

Number of Handles: Two

Number of Holes: Three Hole Primary Material: Brass

Restricted Maximum Flow Rate: 1.2 gpm

Spout Swivel: N

Suggested Application: Bath

Valve Material: Ceramic