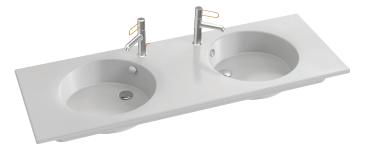

# **ODÉON RIVE GAUCHE - Vanity top 140 cm**

# **EXAS112**

Collection: ODÉON RIVE GAUCHE

### **Features**

• DIMENSIONS: 141 x 51.20 cm

• MATERIAL: Ceramic

• TAP DRILLING: 1 tap hole

• OVERFLOW: With

• WEIGHT: 37 kg

• INSTALLATION TYPE: Self-supporting

• GROUND/UNGROUND: Without ground underside