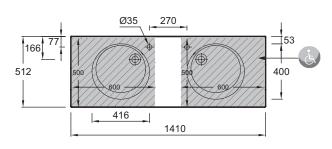

## **Technical drawing**

Product Specification: Vanity top 140 cm. EXAS112. Collection: ODÉON RIVE GAUCHE. DIMENSIONS: 141 x 51.20 cm. WEIGHT: 37 kg. MATERIAL: Ceramic. INSTALLATION TYPE: Self-supporting. TAP DRILLING: 1 tap hole. GROUND/UNGROUND: Without ground underside. OVERFLOW: With. RECOMMENDED TAPS: Odéon Rive Gauche (several finish options).

### **Features**

• DIMENSIONS: 141 x 51.20 cm

• MATERIAL: Ceramic

• TAP DRILLING: 1 tap hole

• OVERFLOW: With

• WEIGHT: 37 kg

• INSTALLATION TYPE: Self-supporting

• GROUND/UNGROUND: Without ground underside