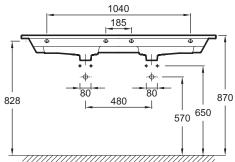

## **Technical drawing**

Product Specification: Vanity top 140 cm. EXAS112. Collection: ODÉON RIVE GAUCHE. DIMENSIONS: 141 x 51.20 cm. WEIGHT: 37 kg. MATERIAL: Ceramic. INSTALLATION TYPE: Self-supporting. TAP DRILLING: 1 tap hole. GROUND/UNGROUND: Without ground underside. OVERFLOW: With. RECOMMENDED TAPS: Odéon Rive Gauche (several finish options).

### **Features**

• DIMENSIONS: 141 x 51.20 cm

• MATERIAL: Ceramic

• TAP DRILLING: 1 tap hole

• OVERFLOW: With

• WEIGHT: 37 kg

• INSTALLATION TYPE: Self-supporting

• GROUND/UNGROUND: Without ground underside