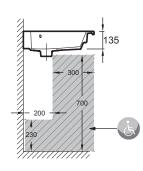

## **Technical drawing**

Product Specification: Vanity top 140 cm. EXAS112. Collection: ODÉON RIVE GAUCHE. DIMENSIONS: 141 x 51.20 cm. WEIGHT: 37 kg. MATERIAL: Ceramic. INSTALLATION TYPE: Self-supporting. TAP DRILLING: 1 tap hole. GROUND/UNGROUND: Without ground underside. OVERFLOW: With. RECOMMENDED TAPS: Odéon Rive Gauche (several finish options).