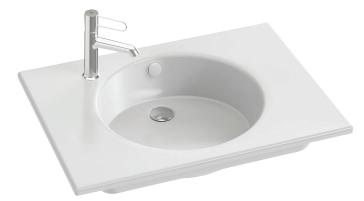

# **ODÉON RIVE GAUCHE - Vanity top 70 cm**

## **Features**

• DIMENSIONS: 71 x 51.20 cm

• MATERIAL: Ceramic

• TAP DRILLING: 1 tap hole

• RECOMMENDED BRASSWARE: Odéon Rive Gauche (several finish options)

- WEIGHT: 21.6 kg
- INSTALLATION TYPE: Self-supporting
- OVERFLOW: With