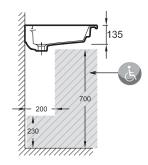

## **Technical drawing**

This document is not contractual

Product Specification: Vanity top 70 cm. EXAX112. Collection: ODÉON RIVE GAUCHE. DIMENSIONS: 71 x 51.20 cm. WEIGHT: 21.6 kg. MATERIAL: Ceramic. INSTALLATION TYPE: Self-supporting. TAP DRILLING: 1 tap hole. OVERFLOW: With. RECOMMENDED BRASSWARE: Odéon Rive Gauche (several finish options).