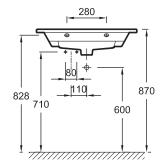

## **Technical drawing**

This document is not contractual

Product Specification: Vanity top 70 cm. EXAX112. Collection: ODÉON RIVE GAUCHE. DIMENSIONS: 71 x 51.20 cm. WEIGHT: 21.6 kg. MATERIAL: Ceramic. INSTALLATION TYPE: Self-supporting. TAP DRILLING: 1 tap hole. OVERFLOW: With. RECOMMENDED BRASSWARE: Odéon Rive Gauche (several finish options).

## **Features**

• DIMENSIONS: 71 x 51.20 cm

• MATERIAL: Ceramic

• TAP DRILLING: 1 tap hole

• RECOMMENDED BRASSWARE: Odéon Rive Gauche (several finish options)

- WEIGHT: 21.6 kg
- INSTALLATION TYPE: Self-supporting
- OVERFLOW: With