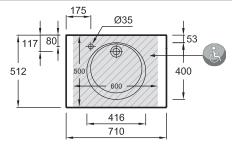

## **Technical drawing**

This document is not contractual

Product Specification: Vanity top 70 cm. EXAX112. Collection: ODÉON RIVE GAUCHE. DIMENSIONS: 71 x 51.20 cm. WEIGHT: 21.6 kg. MATERIAL: Ceramic. INSTALLATION TYPE: Self-supporting. TAP DRILLING: 1 tap hole. OVERFLOW: With. RECOMMENDED BRASSWARE: Odéon Rive Gauche (several finish options).

## **Features**

• DIMENSIONS: 71 x 51.20 cm

• MATERIAL: Ceramic

• TAP DRILLING: 1 tap hole

• RECOMMENDED BRASSWARE: Odéon Rive Gauche (several finish options)

- WEIGHT: 21.6 kg
- INSTALLATION TYPE: Self-supporting
- OVERFLOW: With