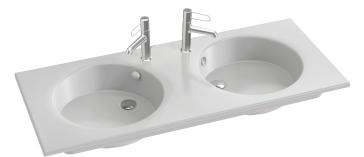

# **ODÉON RIVE GAUCHE - Vanity top 120 cm**

# **EXAT112**

Collection: ODÉON RIVE GAUCHE

## **Features**

• DIMENSIONS: 121 x 51.20 cm

• MATERIAL: Ceramic

• TAP DRILLING: 2 tap holes

• OVERFLOW: With

- WEIGHT: 35.1 kg
- INSTALLATION TYPE: Self-supporting
- GROUND/UNGROUND: Without ground underside