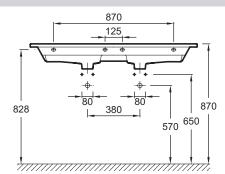

# **Technical drawing**

Product Specification: Vanity top 120 cm. EXAT112. Collection: ODÉON RIVE GAUCHE. DIMENSIONS: 121 x 51.20 cm. WEIGHT: 35.1 kg. MATERIAL: Ceramic. INSTALLATION TYPE: Self-supporting. TAP DRILL-ING: 2 tap holes. GROUND/UNGROUND: Without ground underside. OVERFLOW: With.