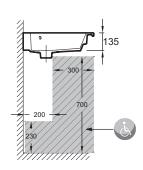

# **Technical drawing**

Product Specification: Vanity top 120 cm. EXAT112. Collection: ODÉON RIVE GAUCHE. DIMENSIONS: 121 x 51.20 cm. WEIGHT: 35.1 kg. MATERIAL: Ceramic. INSTALLATION TYPE: Self-supporting. TAP DRILL-ING: 2 tap holes. GROUND/UNGROUND: Without ground underside. OVERFLOW: With.