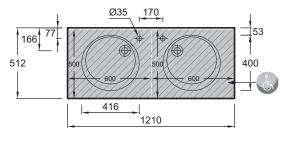

# **Technical drawing**

Product Specification: Vanity top 120 cm. EXAT112. Collection: ODÉON RIVE GAUCHE. DIMENSIONS: 121 x 51.20 cm. WEIGHT: 35.1 kg. MATERIAL: Ceramic. INSTALLATION TYPE: Self-supporting. TAP DRILL-ING: 2 tap holes. GROUND/UNGROUND: Without ground underside. OVERFLOW: With.