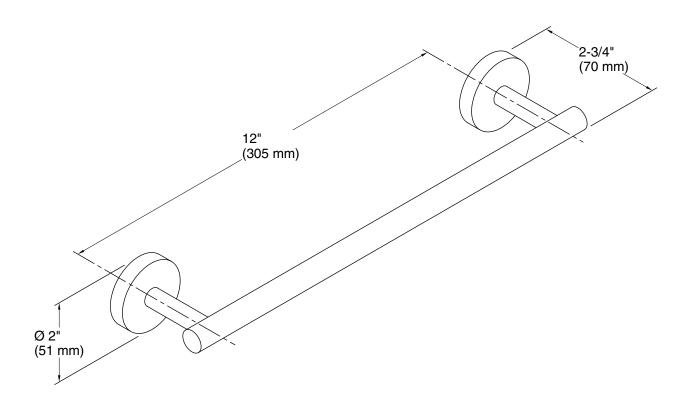

# **Technical Information**

All product dimensions are nominal.

Material: Zinc, Brass