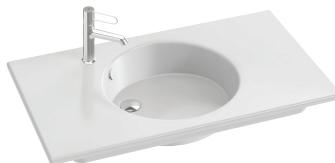

# ODÉON RIVE GAUCHE - Vanity top 90 cm

## **Features**

- DIMENSIONS: 91 x 51.20 cm
- MATERIAL: Ceramic
- TAP DRILLING: 1 tap hole
- RECOMMENDED BRASSWARE: Odéon Rive Gauche (several finish options)

#### **Consumer benefits**

- COMFORT: Large-depth basin reduces splashes
- EASIER CLEANING: Soft corners for fast, easy cleaning