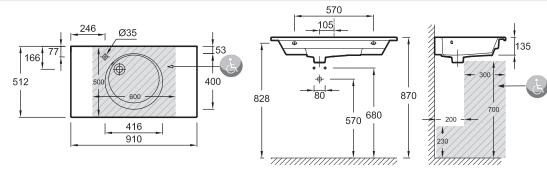

# **Technical drawing**

## **Features**

- DIMENSIONS: 91 x 51.20 cm
- MATERIAL: Ceramic
- TAP DRILLING: 1 tap hole
- RECOMMENDED BRASSWARE: Odéon Rive Gauche (several finish options)

#### • WEIGHT: 23.2 kg

- INSTALLATION TYPE: Self-supporting
- OVERFLOW: With