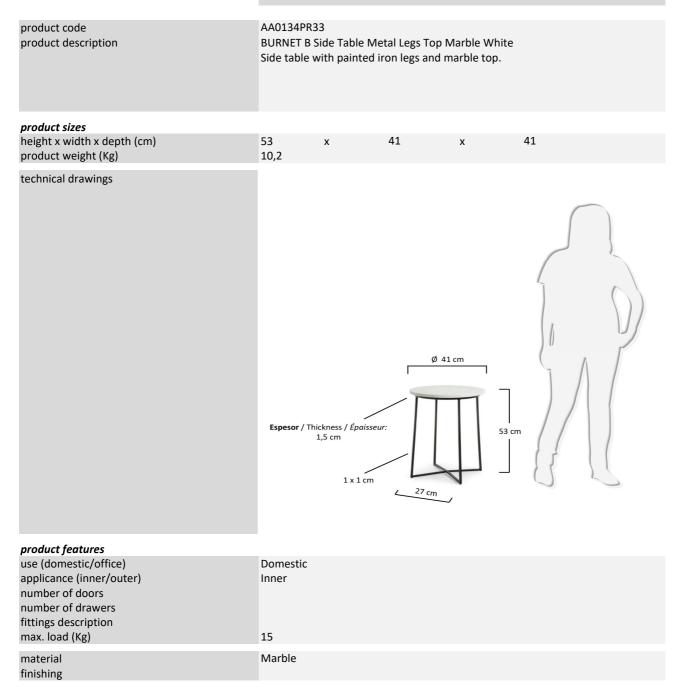

| <i>packaging</i><br>units per lot<br>cbm (m3) / gross weight (Kg)<br>nº of boxes                                         | 1<br>0,15<br>1                        | /      | 13,4                    |                      |                               |
|--------------------------------------------------------------------------------------------------------------------------|---------------------------------------|--------|-------------------------|----------------------|-------------------------------|
| box 1<br>description<br>description box<br>height x width x depth (cm)<br>cbm (m3) / gross weight (Kg) / net weight (Kg) | 1<br>BURNET<br>FULL ITT<br>60<br>0,15 |        | able Meta<br>50<br>13,4 | al Legs To<br>x<br>/ | op Marble White<br>50<br>10,2 |
| box 2<br>description<br>description box<br>height x width x depth (cm)<br>cbm (m3) / gross weight (Kg) / net weight (Kg) |                                       | x<br>/ |                         | x<br>/               |                               |
| box 3<br>description<br>description box<br>height x width x depth (cm)<br>cbm (m3) / gross weight (Kg) / net weight (Kg) |                                       | x<br>/ |                         | x<br>/               |                               |
| box 4<br>description<br>description box<br>height x width x depth (cm)<br>cbm (m3) / gross weight (Kg) / net weight (Kg) |                                       | x<br>/ |                         | x<br>/               |                               |
| box 5<br>description<br>description box<br>height x width x depth (cm)<br>cbm (m3) / gross weight (Kg) / net weight (Kg) |                                       | x<br>/ |                         | ×<br>/               |                               |