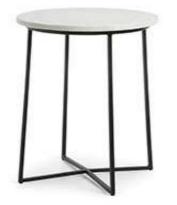

## **BURNET B**

| direct solar light. Do<br>, etc. |
|----------------------------------|
|                                  |
|                                  |
|                                  |
|                                  |
|                                  |
|                                  |
|                                  |
|                                  |
|                                  |