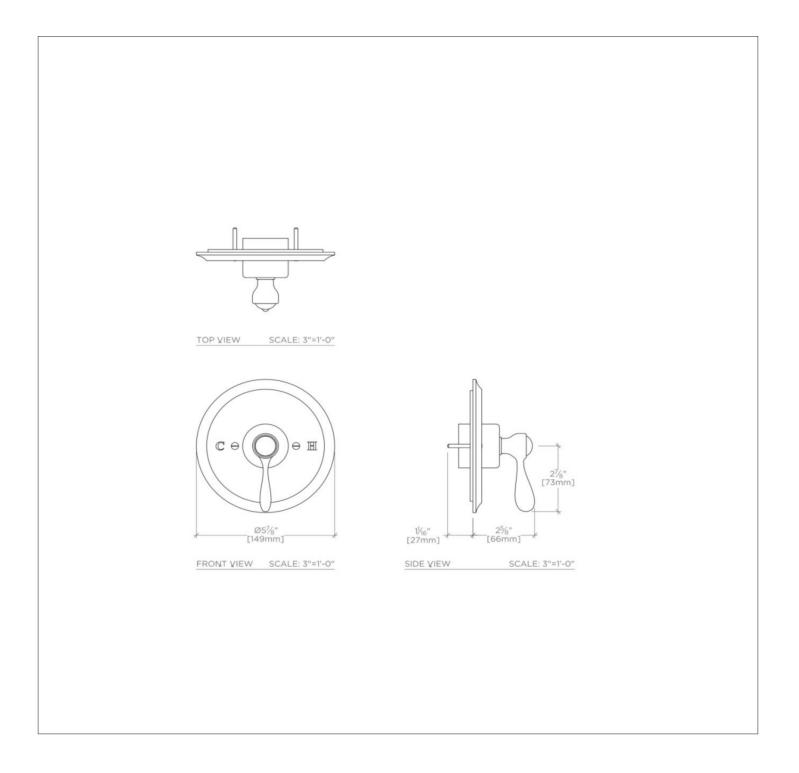

# Easton Classic Pressure Balance Control Valve Trim with Lever Handle

SHOWN IN EASTON CLASSIC PRESSURE BALANCE CONTROL VALVE TRIM WITH LEVER HANDLE EAPB82

### EASTON

Easton Classic Pressure Balance Control Valve Trim with Lever Handle

### EAPB82