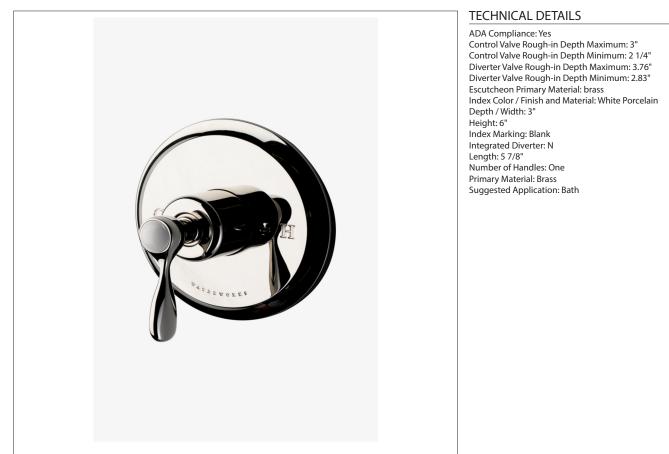

# Easton Classic Pressure Balance Control Valve Trim with Lever Handle

SHOWN IN EASTON CLASSIC PRESSURE BALANCE CONTROL VALVE TRIM WITH LEVER HANDLE EAPB82

### EASTON

Easton Classic Pressure Balance Control Valve Trim with Lever Handle

### EAPB82