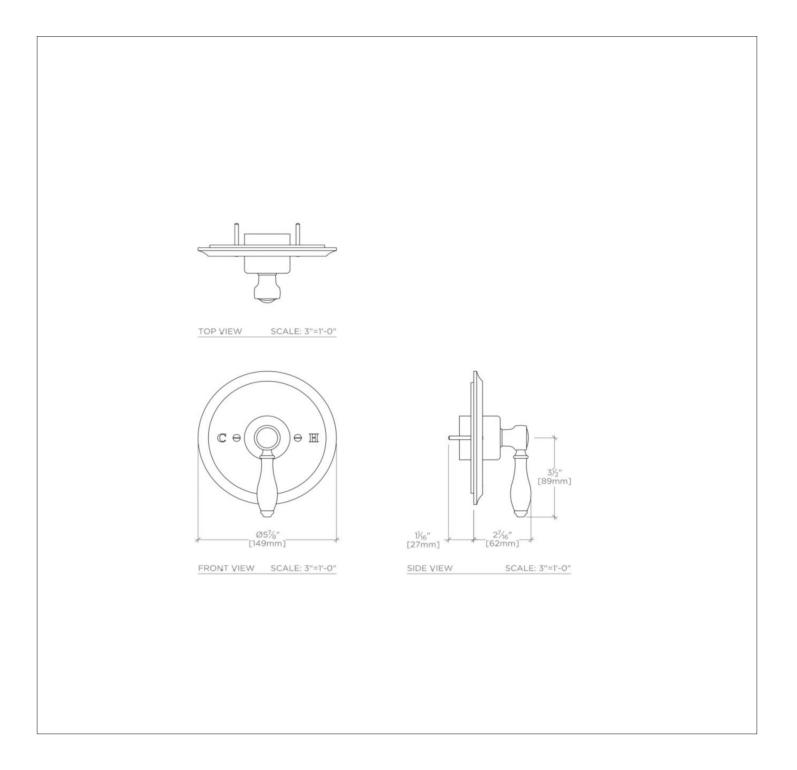

# Easton Classic Pressure Balance Control Valve Trim with Black Porcelain Lever Handle

L SHOWN IN EASTON CLASSIC PRESSURE BALANCE CONTROL VALVE TRIM WITH BLACK PORCELAIN LEVER HANDLE EAPB84