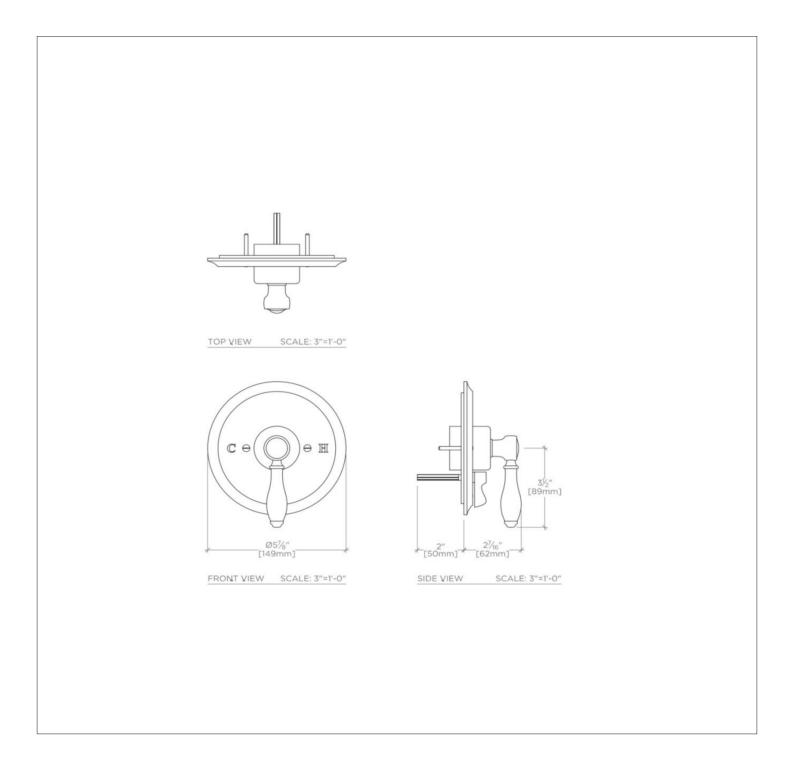

# Easton Classic Pressure Balance with Diverter Trim with White Porcelain Lever Handle

L SHOWN IN EASTON CLASSIC PRESSURE BALANCE WITH DIVERTER TRIM WITH WHITE PORCELAIN LEVER HANDLE EAPB93

### EASTON

Easton Classic Pressure Balance with Diverter Trim with White Porcelain Lever Handle

### EAPB93