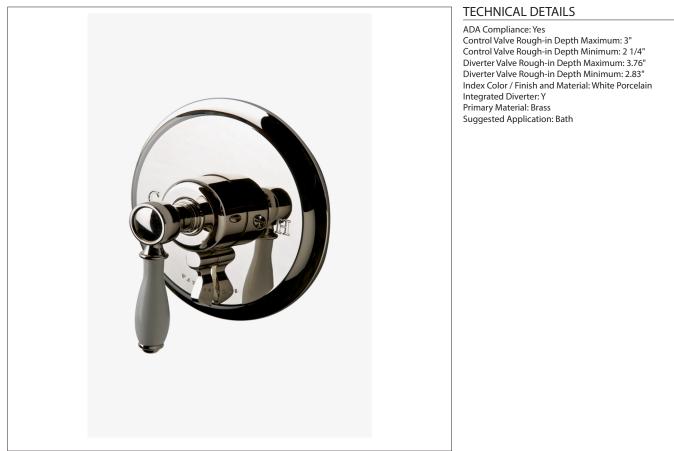

# Easton Classic Pressure Balance with Diverter Trim with White Porcelain Lever Handle

L SHOWN IN EASTON CLASSIC PRESSURE BALANCE WITH DIVERTER TRIM WITH WHITE PORCELAIN LEVER HANDLE EAPB93

### EASTON

Easton Classic Pressure Balance with Diverter Trim with White Porcelain Lever Handle

### EAPB93