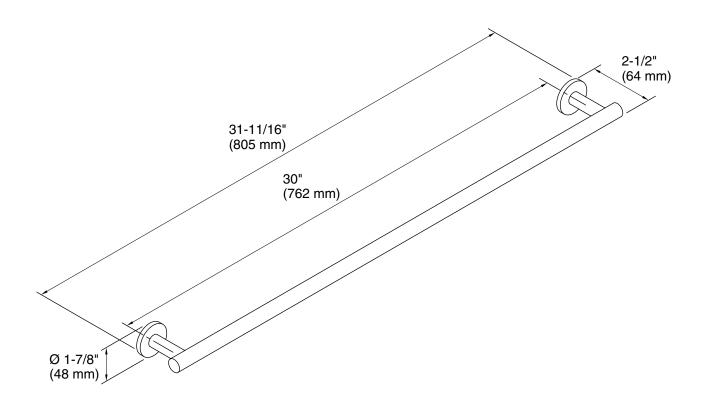

# **Technical Information**

All product dimensions are nominal.

Material: Brass