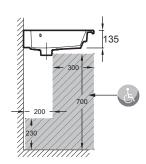

### **Technical drawing**

Product Specification: Vanity top 80 cm. EXAW112. Collection: ODÉON RIVE GAUCHE. DIMENSIONS: 81 x 51.20 cm. WEIGHT: 23.2 kg. MATERIAL: Ceramic. INSTALLATION TYPE: Self-supporting. TAP DRILLING: 1 tap hole. GROUND/UNGROUND: Without ground underside. OVERFLOW: With. NUMBER OF VANITY BASINS FOR VANITY TOPS: Single basin. RECOMMENDED TAPS: Odéon Rive Gauche (several finish options).