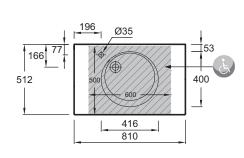

### **Technical drawing**

Product Specification: Vanity top 80 cm. EXAW112. Collection: ODÉON RIVE GAUCHE. DIMENSIONS: 81 x 51.20 cm. WEIGHT: 23.2 kg. MATERIAL: Ceramic. INSTALLATION TYPE: Self-supporting. TAP DRILLING: 1 tap hole. GROUND/UNGROUND: Without ground underside. OVERFLOW: With. NUMBER OF VANITY BASINS FOR VANITY TOPS: Single basin. RECOMMENDED TAPS: Odéon Rive Gauche (several finish options).