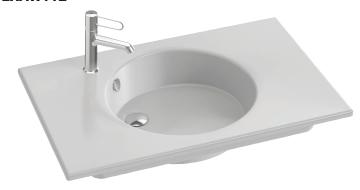

# ODÉON RIVE GAUCHE - Vanity top 80 cm

#### **Features**

• DIMENSIONS: 81 x 51.20 cm

• MATERIAL: Ceramic

• TAP DRILLING: 1 tap hole

• OVERFLOW: With

• RECOMMENDED TAPS: Odéon Rive Gauche (several finish options)

• WEIGHT: 23.2 kg

• INSTALLATION TYPE: Self-supporting