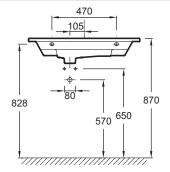

### **Technical drawing**

Product Specification: Vanity top 80 cm. EXAW112. Collection: ODÉON RIVE GAUCHE. DIMENSIONS: 81 x 51.20 cm. WEIGHT: 23.2 kg. MATERIAL: Ceramic. INSTALLATION TYPE: Self-supporting. TAP DRILLING: 1 tap hole. GROUND/UNGROUND: Without ground underside. OVERFLOW: With. NUMBER OF VANITY BASINS FOR VANITY TOPS: Single basin. RECOMMENDED TAPS: Odéon Rive Gauche (several finish options).