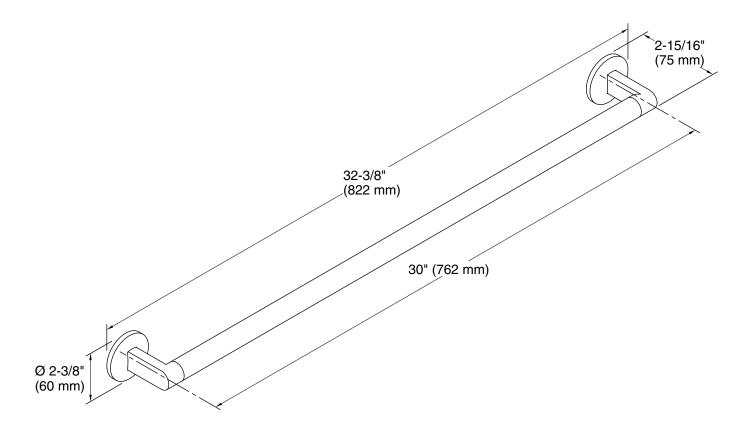

# **Technical Information**

All product dimensions are nominal.

Material: Zinc, Brass