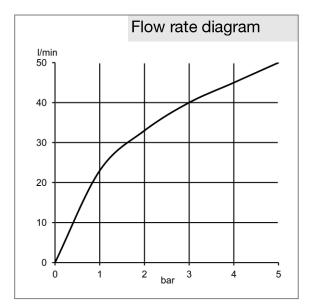

## Advertisement

concealed thermostatic mixer, manufacturer KLUDI GmbH & Co. KG,

KLUDI Balance item no. 527290575

type: concealed thermostatic mixer trim set with functional unit THM for pre-installation set KLUDI FLEXX.BOXX DN 20 item no. 88011, without shut-off valve, handle chrome plated metal, cover plate chrome plated plastic, temperature control handle with hot water safety device 38°C, flow rate 40 l/min at 3 bar, functional unit made of dezincification resistant brass,