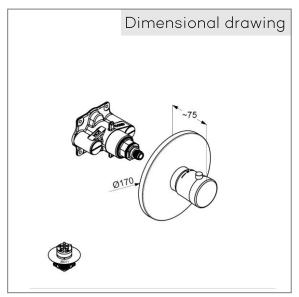

## Product description

concealed thermostatic mixer trim set with functional unit without shut-off valve hot water safety device 38 °C without pre-installation set KLUDI FLEXX.BOXX item no. 88011

Finishes: 05 chrome

## Advertisement

concealed thermostatic mixer, manufacturer KLUDI GmbH & Co. KG,

KLUDI Balance item no. 527290575

type: concealed thermostatic mixer trim set with functional unit THM for pre-installation set KLUDI FLEXX.BOXX DN 20 item no. 88011, without shut-off valve, handle chrome plated metal, cover plate chrome plated plastic, temperature control handle with hot water safety device 38°C, flow rate 40 l/min at 3 bar, functional unit made of dezincification resistant brass,

Suitable for pre-installation set KLUDI FLEXX.BOXX DN 20 item no. 88011, not included.