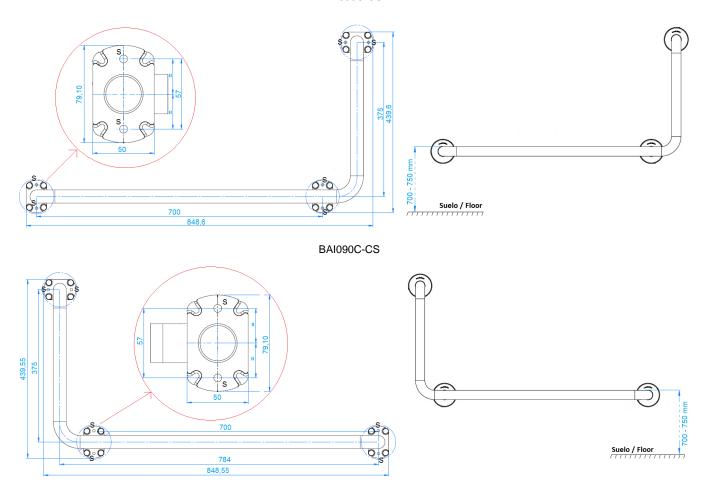

## MOUNTING TEMPLATE

Fix the grab bar to the wall through the 2 holes of each mounting flanges to the wall, using the screws provided and taking into account the distances of the points indicated by an "S" in the following figure:

#### BAD090C-CS

Mediclinics, S.A., reserves the right to make changes and/or modifications to the products and their specifications without prior notice © mediclinics S.A.