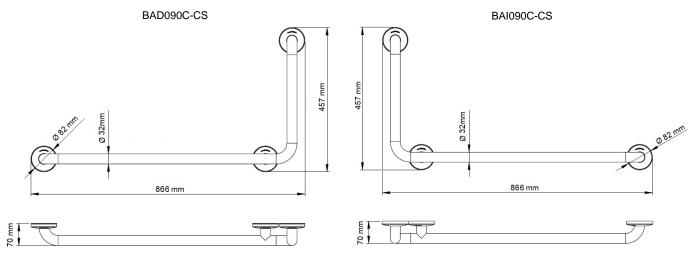

### **Dimensions**

Dimensions: ± 4%

## **Technical specifications**

| Dimensions                  | 870 x 460 x 85 mm |
|-----------------------------|-------------------|
| Bar tube                    | Ø 32mm            |
| Mounting flange             | 50 x 79.10 x 3 mm |
| Mounting flange thickness   | 3 mm              |
| Snap flange cover           | Ø 82 mm           |
| Snap flange cover thickness | 0.8 mm            |