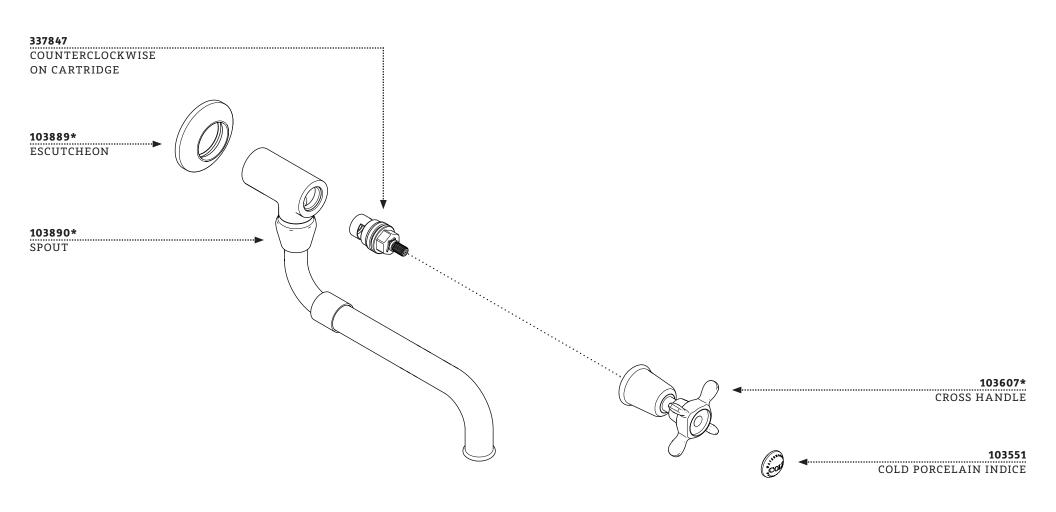

### KIT COMPONENTS KIT COMPONENTS

STYLES: EAPF21

\*FINISH/COLOR MUST BE SPECIFIED WHEN ORDERING ++SUPPLIED AS A PAIR

### **SERVICE PARTS INDEX**

| STYLE   | DESCRIPTION                   | <u>P(</u> |
|---------|-------------------------------|-----------|
| 103892  | CHECK VALVE                   |           |
| 103551  | COLD PORCELAIN INDICE         |           |
| 337847  | COUNTERCLOCKWISE ON CARTRIDGE |           |
| 103607* | CROSS HANDLE                  |           |
| 103889* | ESCUTCHEON                    |           |
| 103746  | FASTENING SET SCREW           |           |
| 103890* | SPOUT                         |           |
| 103888  | SPOUT ADAPTER                 |           |
| 103891  | SPOUT SEAL                    |           |