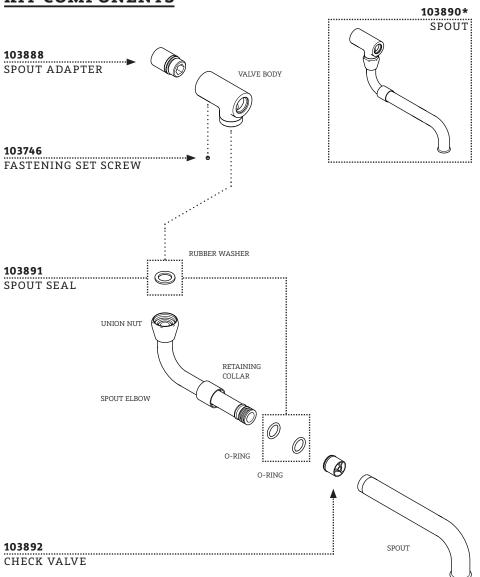

### KIT COMPONENTS

### **SERVICE PARTS INDEX**

| STYLE   | DESCRIPTION                   | <u>P(</u> |
|---------|-------------------------------|-----------|
| 103892  | CHECK VALVE                   |           |
| 103551  | COLD PORCELAIN INDICE         |           |
| 337847  | COUNTERCLOCKWISE ON CARTRIDGE |           |
| 103607* | CROSS HANDLE                  |           |
| 103889* | ESCUTCHEON                    |           |
| 103746  | FASTENING SET SCREW           |           |
| 103890* | SPOUT                         |           |
| 103888  | SPOUT ADAPTER                 |           |
| 103891  | SPOUT SEAL                    |           |