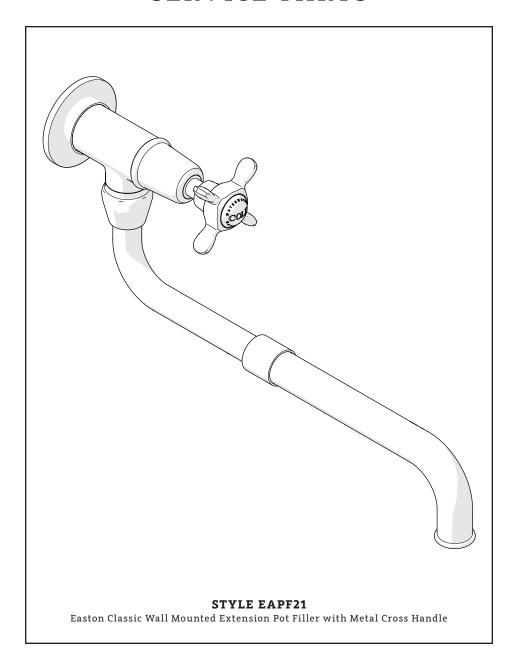

### **MAIN KITS**

WATERWORKS

STYLES: EAPF21

\*FINISH/COLOR MUST BE SPECIFIED WHEN ORDERING ++SUPPLIED AS A PAIR