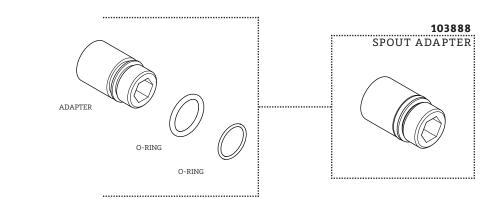

### KIT COMPONENTS

### **SERVICE PARTS INDEX**

| STYLE   | DESCRIPTION                   | <u>P(</u> |
|---------|-------------------------------|-----------|
| 103892  | CHECK VALVE                   |           |
| 103551  | COLD PORCELAIN INDICE         |           |
| 337847  | COUNTERCLOCKWISE ON CARTRIDGE |           |
| 103607* | CROSS HANDLE                  |           |
| 103889* | ESCUTCHEON                    |           |
| 103746  | FASTENING SET SCREW           |           |
| 103890* | SPOUT                         |           |
| 103888  | SPOUT ADAPTER                 |           |
| 103891  | SPOUT SEAL                    |           |