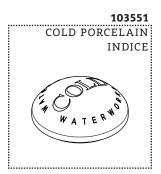

### **SERVICE PARTS INDEX**

| STYLE   | DESCRIPTION                   | <u>P(</u> |
|---------|-------------------------------|-----------|
| 103892  | CHECK VALVE                   |           |
| 103551  | COLD PORCELAIN INDICE         |           |
| 337847  | COUNTERCLOCKWISE ON CARTRIDGE |           |
| 103607* | CROSS HANDLE                  |           |
| 103889* | ESCUTCHEON                    |           |
| 103746  | FASTENING SET SCREW           |           |
| 103890* | SPOUT                         |           |
| 103888  | SPOUT ADAPTER                 |           |
| 103891  | SPOUT SEAL                    |           |