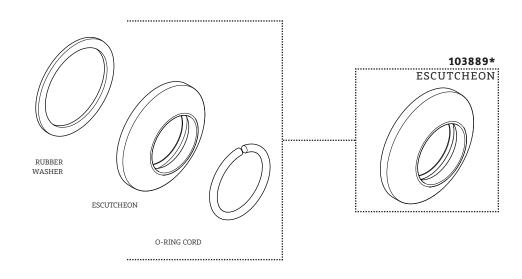

### **SERVICE PARTS INDEX**

| STYLE   | DESCRIPTION                   | <u>P(</u> |
|---------|-------------------------------|-----------|
| 103892  | CHECK VALVE                   |           |
| 103551  | COLD PORCELAIN INDICE         |           |
| 337847  | COUNTERCLOCKWISE ON CARTRIDGE |           |
| 103607* | CROSS HANDLE                  |           |
| 103889* | ESCUTCHEON                    |           |
| 103746  | FASTENING SET SCREW           |           |
| 103890* | SPOUT                         |           |
| 103888  | SPOUT ADAPTER                 |           |
| 103891  | SPOUT SEAL                    |           |