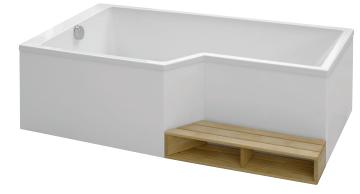

# NEO - Shower-bath 150 x 80 cm, LH

### **Features**

- DIMENSIONS: 150 x 80 x 38 cm
- MATERIAL: Acrylic
- VOLUME (L): 204/134
- WASTE DIAMETER: 5,2 cm
- · PRODUCT INCLUDED: (Wooden step and waste included)
- STEP: Not supplied
- OPTIONAL COORDINATING PANEL: Yes
- BATH WELL LENGTH: 122 cm
- TWO-PERSON BATH: No
- GUARANTEE: 10 years
- · OPTIONAL: Panel in white lacquered aluminium and bathscreen complementing the hath's lines

#### **Technical drawing**

- WEIGHT: 27.5 kg
- INSTALLATION TYPE: Drop-in
- SHAPE: Asymmetric
- VERSION: Gauche
- FEET: Supplied
- WASTE : Not supplied
- OPTIONAL COORDINATING BATHSCREEN: Yes
- BATH WELL WIDTH: from 70 to 90 cm
- CAN BE EQUIPPED WITH A WHIRLPOOL SYSTEM: No
- · SUPPLIED WITH: Wooden foot step and special waste
- TOTAL IMMERSION: Select bath water height for toal immersion (extra-slim waste to adjust water height +/- 5 cm)
- · EASY ACCESS: Enter bath easily thanks to the reduced height and wooden step included
- ANTI-BACTERIAL: Jacob Delafon acrylic has received an anti-bacterial treatement, warm to the touch