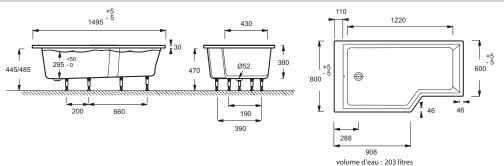

### **Features**

- DIMENSIONS: 150 x 80 x 38 cm
- MATERIAL: Acrylic
- VOLUME (L): 204/134
- WASTE DIAMETER: 5,2 cm
- · PRODUCT INCLUDED: (Wooden step and waste included)
- STEP: Not supplied
- OPTIONAL COORDINATING PANEL: Yes
- BATH WELL LENGTH: 122 cm
- TWO-PERSON BATH: No
- GUARANTEE: 10 years
- · OPTIONAL: Panel in white lacquered aluminium and bathscreen complementing the hath's lines

#### **Technical drawing**

- WEIGHT: 27.5 kg
- INSTALLATION TYPE: Drop-in
- SHAPE: Asymmetric
- VERSION: Gauche
- FEET: Supplied
- WASTE : Not supplied
- OPTIONAL COORDINATING BATHSCREEN: Yes
- BATH WELL WIDTH: from 70 to 90 cm
- CAN BE EQUIPPED WITH A WHIRLPOOL SYSTEM: No
- · SUPPLIED WITH: Wooden foot step and special waste
- TOTAL IMMERSION: Select bath water height for toal immersion (extra-slim waste to adjust water height +/- 5 cm)
- · EASY ACCESS: Enter bath easily thanks to the reduced height and wooden step included
- ANTI-BACTERIAL: Jacob Delafon acrylic has received an anti-bacterial treatement, warm to the touch