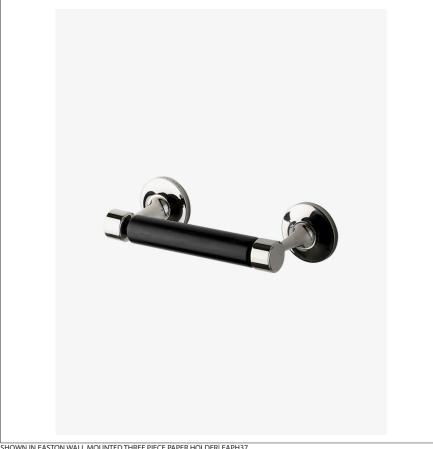

## WATERWORKS

EAPH37 **EASTON** 

Easton Wall Mounted Three Piece Paper Holder

## **TECHNICAL DETAILS**

Escutcheon Primary Material: Brass Depth / Width: 3 1/4" Height: 2" Installation Type: Wall Mounted Length: 7 1/2" Primary Material: Brass Suggested Application: Bath

SHOWN IN EASTON WALL MOUNTED THREE PIECE PAPER HOLDER EAPH37