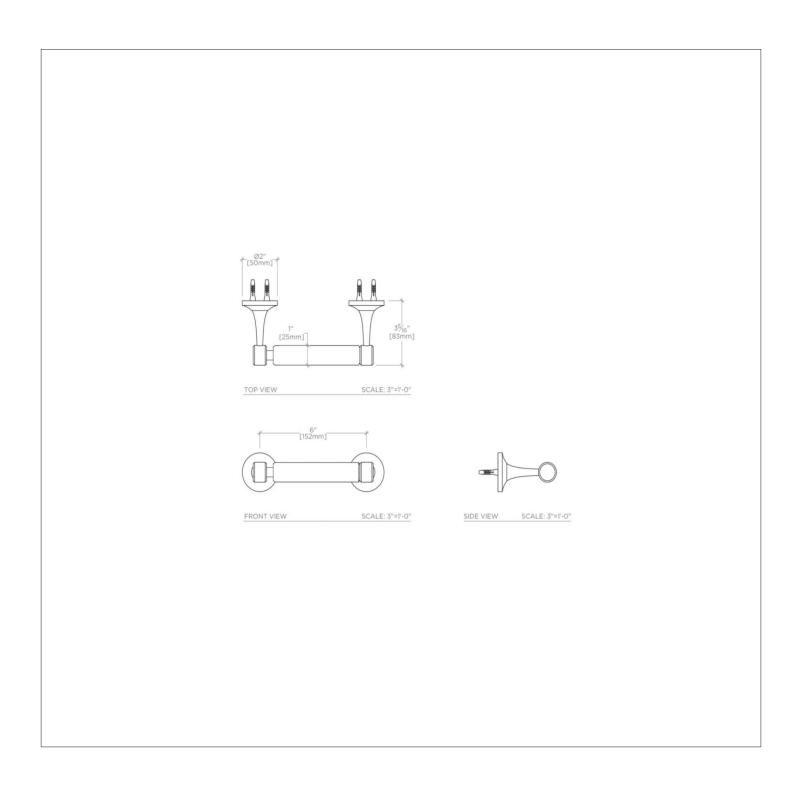

## **TECHNICAL DETAILS**

Escutcheon Primary Material: Brass Depth / Width: 3 1/4" Height: 2" Installation Type: Wall Mounted Length: 7 1/2" Primary Material: Brass Suggested Application: Bath

SHOWN IN EASTON WALL MOUNTED THREE PIECE PAPER HOLDER EAPH37

## PRODUCT FEATURES

7 1/2" x 3 1/4" x 2"

Wall Mounted - Three Piece Construction

EASTON EAPH37

Easton Wall Mounted Three Piece Paper Holder