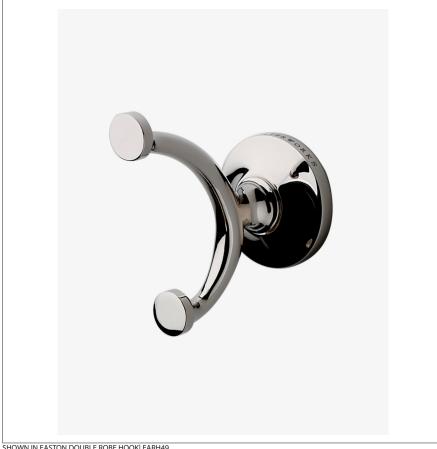

## Easton Double Robe Hook

### TECHNICAL DETAILS

Escutcheon Primary Material: Brass Depth / Width: 3 1/2" Height: 3 1/2" Installation Type: Wall Mounted Length: 2" Primary Material: Brass Suggested Application: Bath

SHOWN IN EASTON DOUBLE ROBE HOOK EARH49

### PRODUCT FEATURES

2" x 3 1/2" x 3 1/2"

Wall Mounted - Mounting Hardware Included

EASTON EARH49

Easton Double Robe Hook