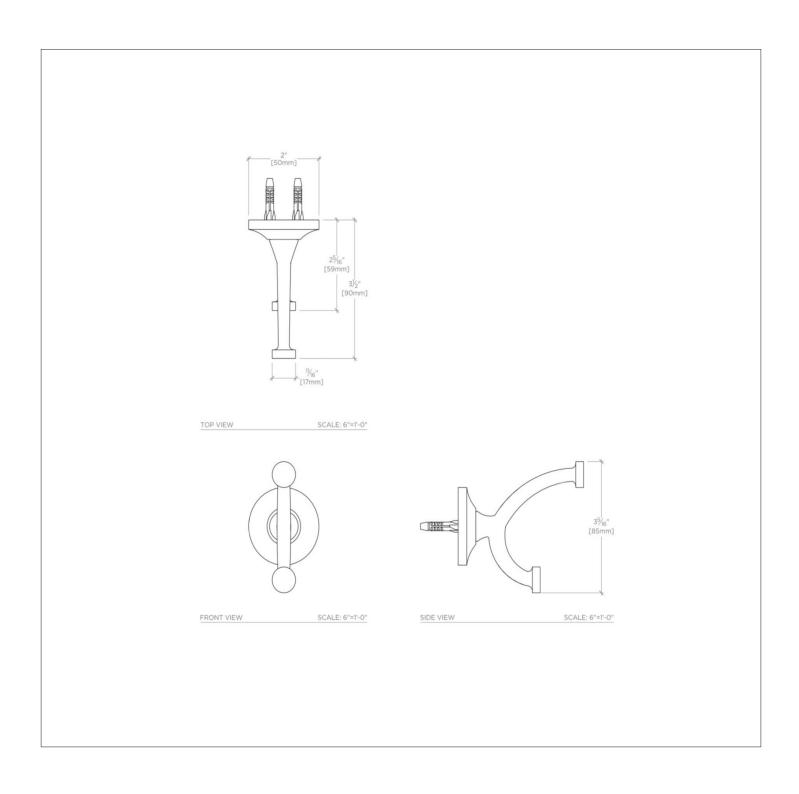

### TECHNICAL DETAILS

Escutcheon Primary Material: Brass Depth / Width: 3 1/2" Height: 3 1/2" Installation Type: Wall Mounted Length: 2" Primary Material: Brass Suggested Application: Bath

SHOWN IN EASTON DOUBLE ROBE HOOK EARH49

### PRODUCT FEATURES

2" x 3 1/2" x 3 1/2"

Wall Mounted - Mounting Hardware Included

EASTON EARH49

Easton Double Robe Hook