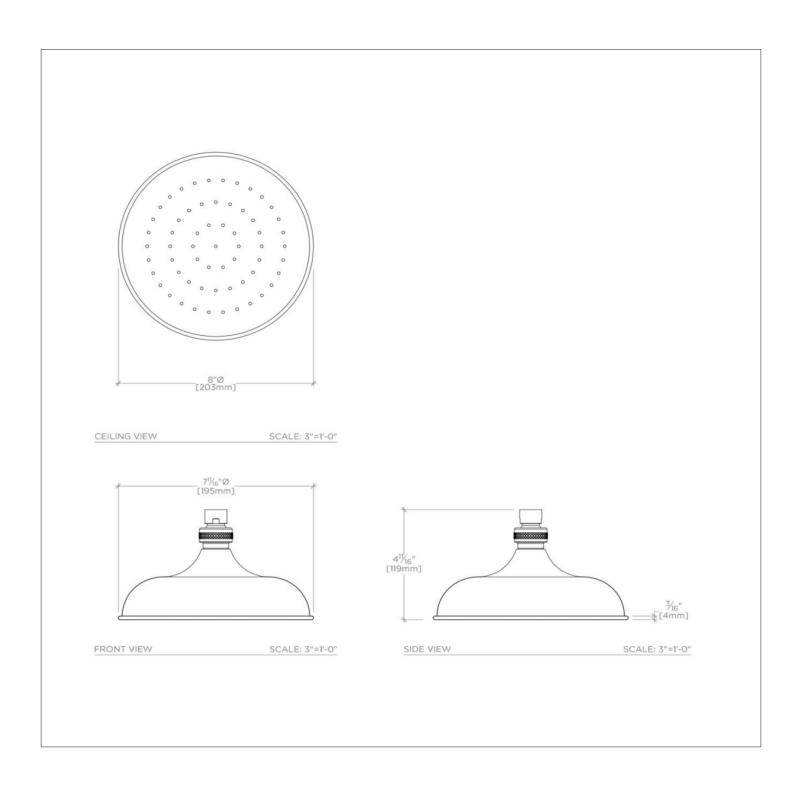

#### **TECHNICAL DETAILS**

Diameter of Head: 8"
Flow Restriction Options: 2.5, 2.0, 1.75, 1.5
Inlet Connection Size: 1/2"
Integrated Diverter: N
Primary Material: Brass
Suggested Application: Bath
Water Pressure Maximum: 85.0 psi
Water Pressure Minimum: 20.0 psi
Water Pressure Recommended: 45.0 psi