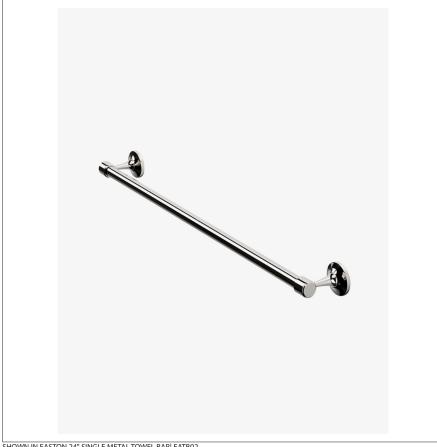

## WATERWORKS

EATB02 **EASTON** 

Easton 24" Single Metal Towel Bar

SHOWN IN EASTON 24" SINGLE METAL TOWEL BAR| EATB02

## **PRODUCT FEATURES**

24" x 3" x 2"

Wall Mounted - Mounting Hardware Included 13 lb

EASTON EATB02

Easton 24" Single Metal Towel Bar