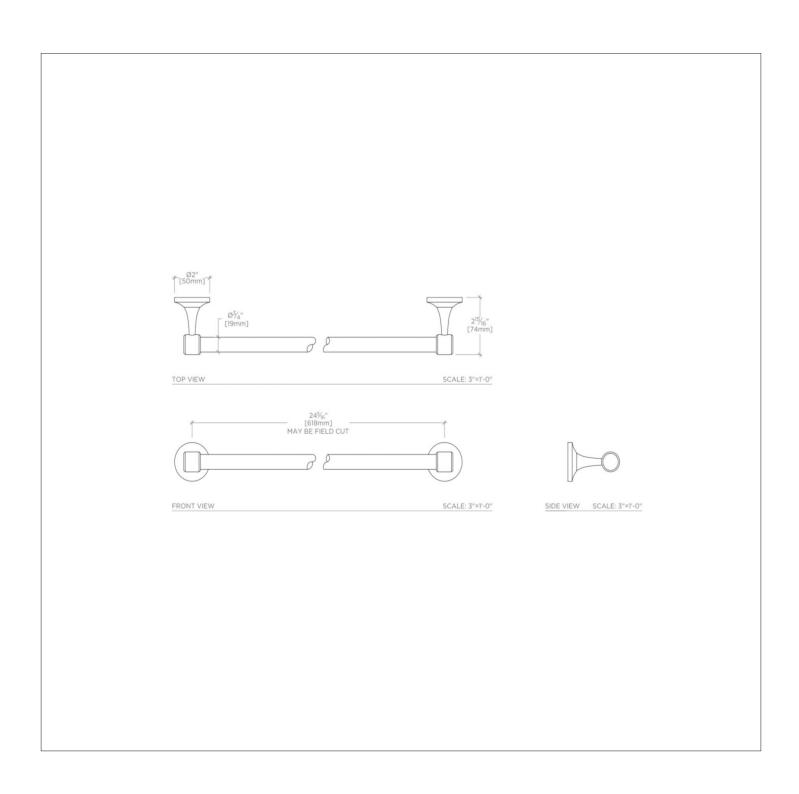

## TECHNICAL DETAILS

Adjustable Levelers / Feet: N Adjustable Shelves: N Escutcheon Primary Material: Brass Horizontal Rail Material: Metal Depth / Width: 3" Height: 2" Installation Type: Wall Mounted Length: 24" Primary Material: Brass Suggested Application: Bath

## **PRODUCT FEATURES**

24" x 3" x 2"

Wall Mounted - Mounting Hardware Included 13 lb

EASTON EATB02

Easton 24" Single Metal Towel Bar