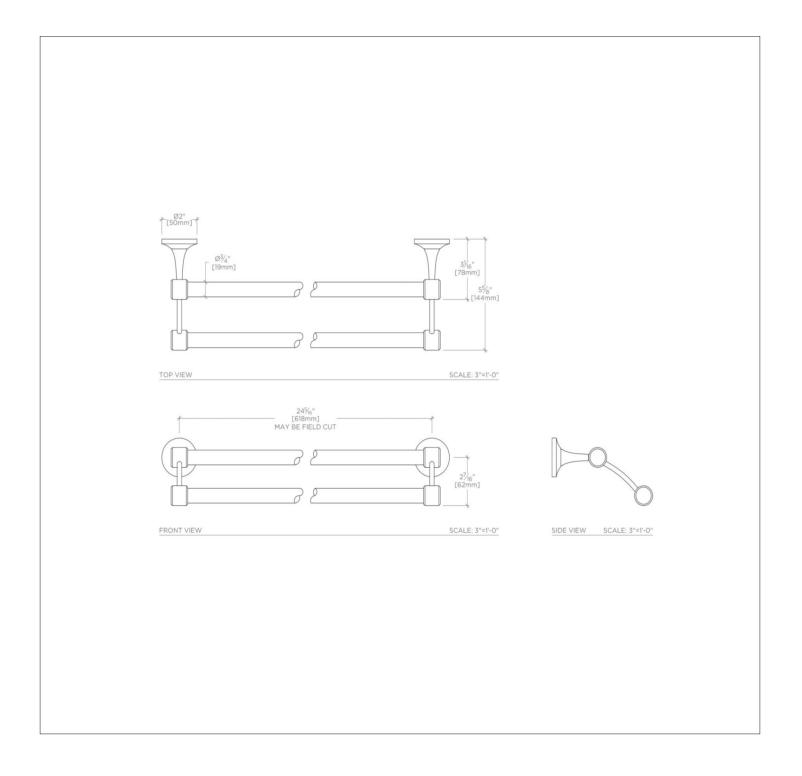

Escutcheon Primary Material: Brass Horizontal Rail Material: Metal Depth / Width: 5 1/2" Height: 3 1/2" Installation Type: Wall Mounted Length: 24" Primary Material: Brass Suggested Application: Bath