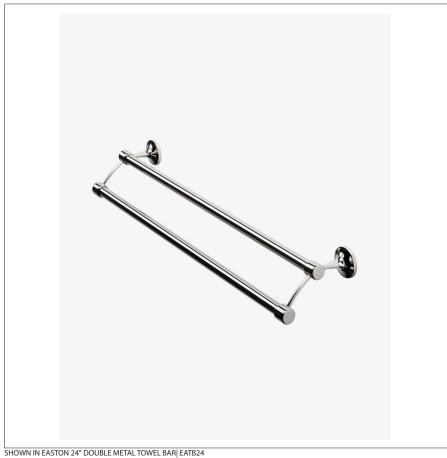

## **EASTON**

Easton 24" Double Metal Towel Bar

### EASTON Easton 24" Double Metal Towel Bar