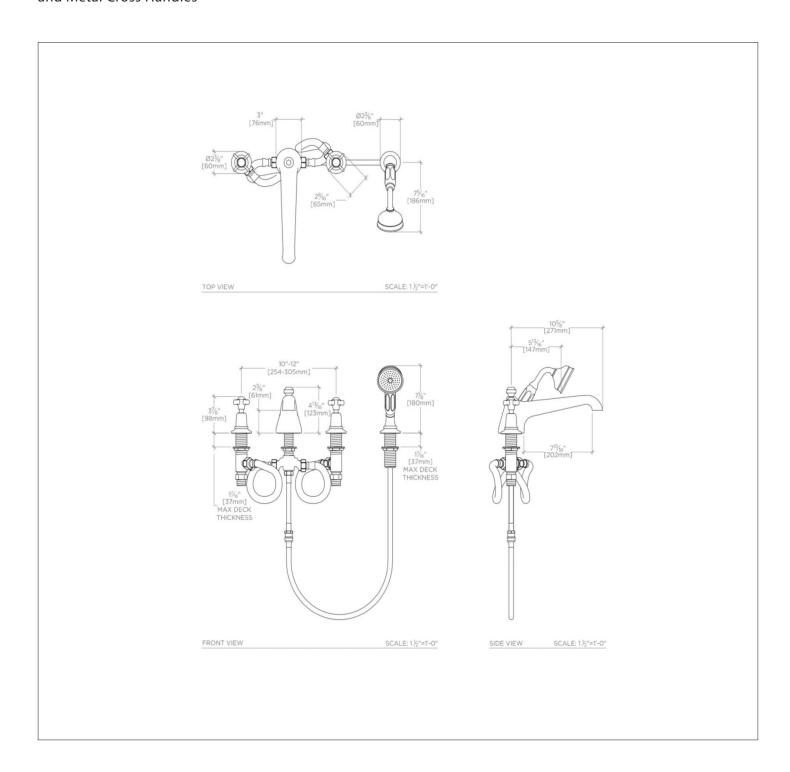

EASTON EATF01

Easton Classic Low Profile Concealed Tub Filler With Handshower and Metal Cross Handles