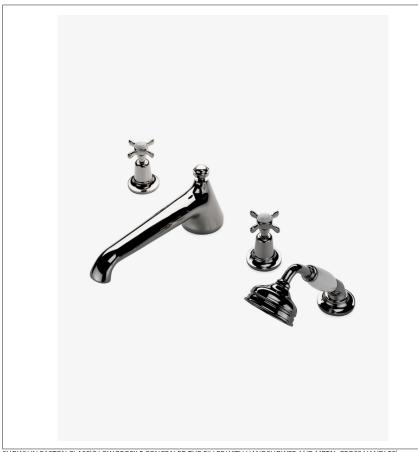

# WATERWORKS

EATF01 **EASTON** 

Easton Classic Low Profile Concealed Tub Filler With Handshower and Metal Cross Handles

SHOWN IN EASTON CLASSIC LOW PROFILE CONCEALED TUB FILLER WITH HANDSHOWER AND METAL CROSS HANDLES