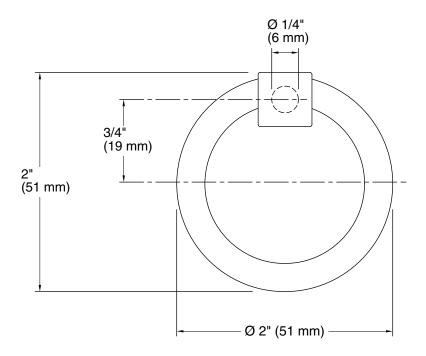

## **Technical Information**

All product dimensions are nominal.

Material: Metal