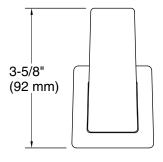

# **Technical Information**

All product dimensions are nominal. Installation Type: Wall-mount Material: Zinc