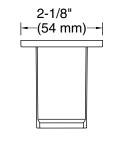

# **Technical Information**

All product dimensions are nominal. Installation Type: Wall-mount Material: Zinc