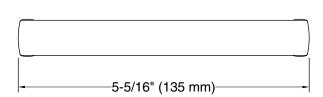

## **Technical Information**

All product dimensions are nominal.

Installation Type: Cabinet mount

Material: Zinc