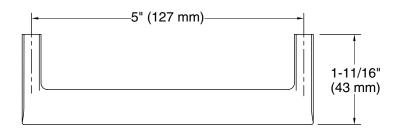

## **Technical Information**

All product dimensions are nominal.

Installation Type: Cabinet mount

Material: Zinc