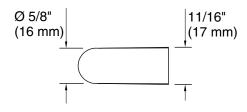

## **Technical Information**

All product dimensions are nominal.

Installation Type: Cabinet mount

Material: Zinc