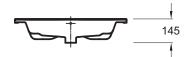

# **Features**

• DIMENSIONS: 71 x 46.70 cm

• MATERIAL: Ceramic

• TAP DRILLING: 1 tap hole

• ADDITIONAL INFORMATION: taps not included

• Must be used with coordinating furniture

• WEIGHT: 17 kg

• INSTALLATION TYPE: Countertop

## **Technical drawing**

Product Specification: Vanity top 71 cm. EXWA112. Collection: OLA. DIMENSIONS: 71 x 46.70 cm. WEIGHT: 17 kg. MATERIAL: Ceramic. INSTALLATION TYPE: Countertop. TAP DRILLING: 1 tap hole. NUMBER OF VANITY BASINS FOR VANITY TOPS: Single basin. ADDITIONAL INFORMATION: taps not included. Non-self-supporting vanity top. Must be used with coordinating furniture.