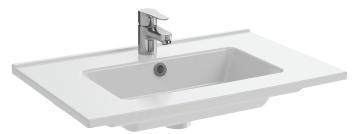

# **Features**

• DIMENSIONS: 71 x 46.70 cm

• MATERIAL: Ceramic

• TAP DRILLING: 1 tap hole

• ADDITIONAL INFORMATION: taps not included

• Must be used with coordinating furniture

• WEIGHT: 17 kg

• INSTALLATION TYPE: Countertop

#### **Consumer benefits**

• FINENESS: Thin vanity top sits perfectly on the cabinet

• PRACTICAL: Wide ledge is practical for daily use

• DESIGN: Geometric basin in a contemporary style