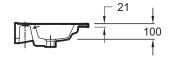

# **Features**

• DIMENSIONS: 71 x 46.70 cm

• MATERIAL: Ceramic

• TAP DRILLING: 1 tap hole

• ADDITIONAL INFORMATION: taps not included

• Must be used with coordinating furniture

• WEIGHT: 17 kg

• INSTALLATION TYPE: Countertop

## **Technical drawing**

Product Specification: Vanity top 71 cm. EXWA112. Collection: OLA. DIMENSIONS: 71 x 46.70 cm. WEIGHT: 17 kg. MATERIAL: Ceramic. INSTALLATION TYPE: Countertop. TAP DRILLING: 1 tap hole. NUMBER OF VANITY BASINS FOR VANITY TOPS: Single basin. ADDITIONAL INFORMATION: taps not included. Non-self-supporting vanity top. Must be used with coordinating furniture.