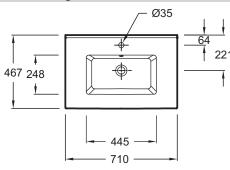

# **Features**

• DIMENSIONS: 71 x 46.70 cm

• MATERIAL: Ceramic

• TAP DRILLING: 1 tap hole

• ADDITIONAL INFORMATION: taps not included

• Must be used with coordinating furniture

• WEIGHT: 17 kg

• INSTALLATION TYPE: Countertop

## **Technical drawing**

Product Specification: Vanity top 71 cm. EXWA112. Collection: OLA. DIMENSIONS: 71 x 46.70 cm. WEIGHT: 17 kg. MATERIAL: Ceramic. INSTALLATION TYPE: Countertop. TAP DRILLING: 1 tap hole. NUMBER OF VANITY BASINS FOR VANITY TOPS: Single basin. ADDITIONAL INFORMATION: taps not included. Non-self-supporting vanity top. Must be used with coordinating furniture.