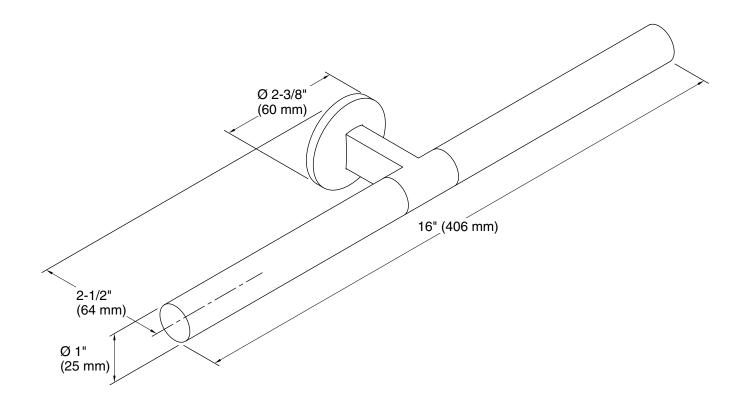

# Components™

Double Towel Arm K-78379

## **Technical Information**

All product dimensions are nominal.

Material: Zinc, Brass