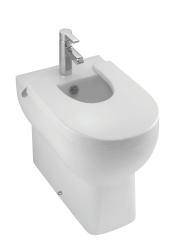

# **ODÉON UP - Bidet**

## E4738

Collection: ODÉON UP

#### Finish\*:

Jacob Delafor PARIS

|                | 00 - White |  |
|----------------|------------|--|
| Main features: |            |  |
|                |            |  |

• WEIGHT: 22.6 kg

• INSTALLATION TYPE: Floor-standing

• RIM TYPE: Open (traditional)

- DIMENSIONS: 57 x 36.50 cm
- MATERIAL: Ceramic
- HEIGHT: Comfort
- 1 tap hole