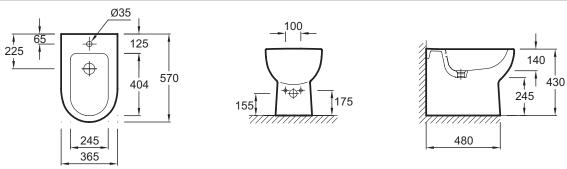

### **Technical drawing**

Product Specification: Bidet. E4738. Collection: ODÉON UP. DIMENSIONS: 57 x 36.50 cm. WEIGHT: 22.6 kg. MATERIAL: Ceramic. INSTALLATION TYPE: Floor-standing. HEIGHT: Comfort. RIM TYPE: Open (tradi-tional). 1 tap hole.