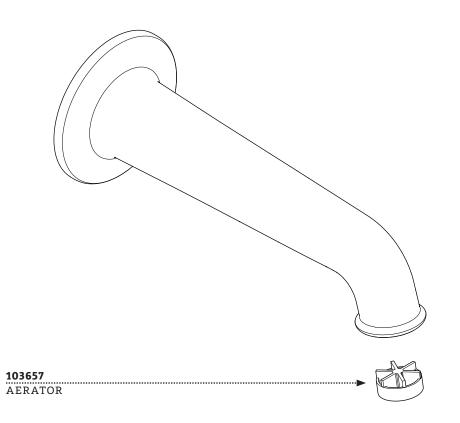

### SERVICE PARTS INDEX

| STYLE  | DESCRIPTION | PG |
|--------|-------------|----|
| 103657 | AERATOR     | 2  |

DOCUMENT: SPEA18\_REV01

NOTES

STYLES: EATS82

\*FINISH/COLOR MUST BE SPECIFIED WHEN ORDERING ++SUPPLIED AS A PAIR