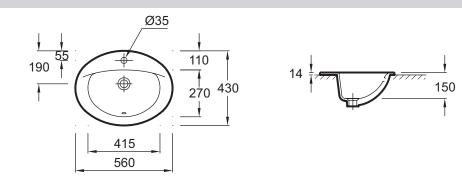

### **Technical drawing**

Product Specification: Inset vanity basin 56 cm. E4155. Collection: PATIO. DIMENSIONS: 56 x 43 cm. WEIGHT: 7.8 kg. MATERIAL: Ceramic. INSTALLATION TYPE: Inset. NORMS AND REGULATION: NF. TAP DRILL-ING: 1 tap hole. OVERFLOW: With overflow hole.