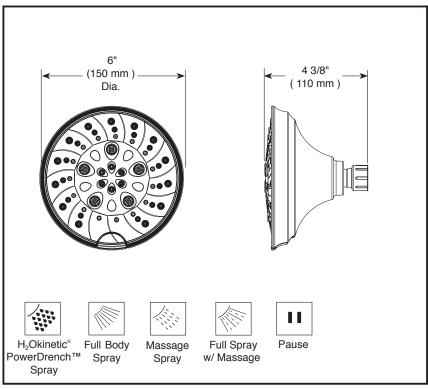

# **SHOWERHEAD**

- 5-Spray Setting Showerhead
- Push Button Diverter

#### **FEATURES:**

- H<sub>2</sub>Okinetic Technology® Showerhead
- Touch-Clean® Nozzles

## **STANDARD SPECIFICATIONS:**

- Maximum 1.75 qpm @ 80 psi, 6.6 L/min @ 550 kPa
- ABS showerhead with five spray settings, a non-positive shut-off
- Change spray modes with push button
- Self connector swivel angle is 44° (22° per side)
- Standard 1/2"-14 NPT pipe fitting