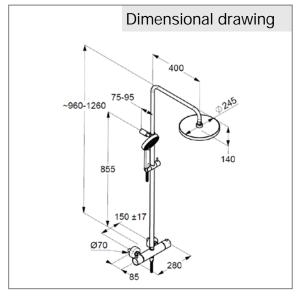

dimensions: height: 960-1260 mm, projection: 400 mm, head shower: Ø 250 mm, hand shower: Ø 120/250 mm, width thermostatic mixer: 282 mm for pressure type water heater, for continuous line heater