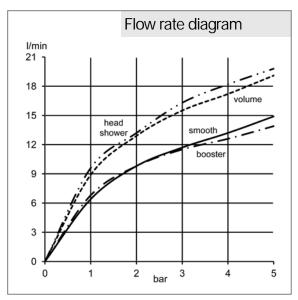

## Advertisement

with fixing kit, with dirt-catcher sieve

thermostatic shower mixer, manufacturer KLUDI GmbH & Co. KG KLUDI A-QA s item no. 6619505-00

type: Thermostatic Dual Shower System, DN 15 / PN 10, chrome plated brass/plastic, ceramic shut-off valve as a rotary valve 90°/90°, solid handle chrome plated plastic, temperature control handle with hot water safety device 38 °C, with dirt-catcher sieve and backflow preventer, flow rate hand shower booster 11,6 l/min / smooth 11,7 l/min / volume 15,5 l/min at 3 bar, flow rate head shower 16,3 l/min at 3 bar, protected against back flow DIN EN 1717, concealed S unions 1/2 x 3/4 inch, with KLUDI A-QA swivel head shower, chrome plated, with cleaning system, connection 1/2 inch, with KLUDI A-QA s hand shower 3 S with booster / smooth / volume spray, chrome plated plastic, with cleaning system, connection 1/2 inch, with KLUDI SUPARAFLEX shower hose 1/2 x 1/2 inch x 1600 mm, plastic coated with metal effect, outlet to head shower (up) with horizontally and vertically adjustable rigid shower riser, chrome plated, with slider horizontally and vertically adjustable, with wall socket, with fixing kit