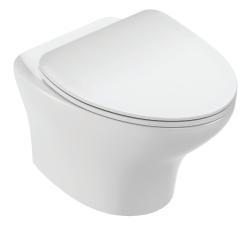

# **NOUVELLE VAGUE - Smooth-sided WC, vario outlet**

### **Features**

• DIMENSIONS: 48 x 39 cm

• MATERIAL: Ceramic

• VOLUME OF WATER: 2.6/4 L and 3/6 L

• RIM TYPE: Rimless

• TOILET BOWL FIXINGS: Invisible

• WEIGHT: 20 kg

• INSTALLATION TYPE: Wall-hung

• HEIGHT: Standard • SEAT : Included

## **Consumer benefits**

• PRACTICAL: Compact WC suited to small spaces.

• EASY CARE: Rimless bowl interior is completely accessible and therefore easier to clean. No nooks and crannies where germs can accumulate.

• ESTHETIC: Elegance and discretion with the invisible fixings.