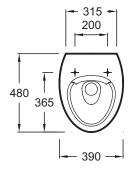

#### **Technical drawing**

Product Specification: Smooth-sided WC, vario outlet. EDK102. Collection: NOUVELLE VAGUE. DIMENSIONS: 48 x 39 cm. WEIGHT: 20 kg. MATERIAL: Ceramic. INSTALLATION TYPE: Wall-hung. VOLUME OF WATER: 2.6/4 L and 3/6 L. HEIGHT: Standard. RIM TYPE: Rimless. SEAT: Included. TOILET BOWL FIXINGS: Invisible.