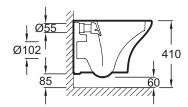

#### **Technical drawing**

Product Specification: Smooth-sided WC, vario outlet. EDK102. Collection: NOUVELLE VAGUE. DIMENSIONS: 48 x 39 cm. WEIGHT: 20 kg. MATERIAL: Ceramic. INSTALLATION TYPE: Wall-hung. VOLUME OF WATER: 2.6/4 L and 3/6 L. HEIGHT: Standard. RIM TYPE: Rimless. SEAT: Included. TOILET BOWL FIXINGS: Invisible.