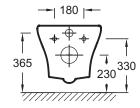

#### **Technical drawing**

Product Specification: Smooth-sided WC, vario outlet. EDK102. Collection: NOUVELLE VAGUE. DIMENSIONS: 48 x 39 cm. WEIGHT: 20 kg. MATERIAL: Ceramic. INSTALLATION TYPE: Wall-hung. VOLUME OF WATER: 2.6/4 L and 3/6 L. HEIGHT: Standard. RIM TYPE: Rimless. SEAT: Included. TOILET BOWL FIXINGS: Invisible.