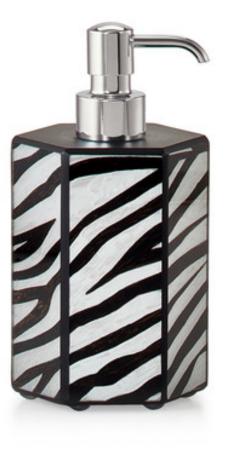

## ZEBRA PUMP DISPENSER

Designer Alexa Hampton delivers a bold zebra print in black and silver. The handpainted design is preserved behind glass panels mounted on wood. Made in Peru.

| MATERIAL             | COLOR         | COUNTRY OF ORIGIN |         |
|----------------------|---------------|-------------------|---------|
| Wood/Glass           | Black/Silver  | Peru              |         |
|                      |               |                   |         |
| ITEM                 | NUMBER        | LXWXH (in)        | WT (Ib) |
|                      |               |                   |         |
| Zebra Pump Dispenser |               |                   |         |
| Polished Chrome      | AH-ZEB-SLV-01 | 3" x 3.5" x 6.75" | 0.5 LB  |
| Polished Nickel      | AH-ZEB-SLV-07 | 3" x 3.5" x 6.75" | 0.5 LB  |
| Satin Chrome         | AH-ZEB-SLV-08 | 3" x 3.5" x 6.75" | 0.5 LB  |
| Satin Nickel         | AH-ZEB-SLV-10 | 3" x 3.5" x 6.75" | 0.5 LB  |
| Brushed Nickel       | AH-ZEB-SLV-13 | 3" x 3.5" x 6.75" | 0.5 LB  |