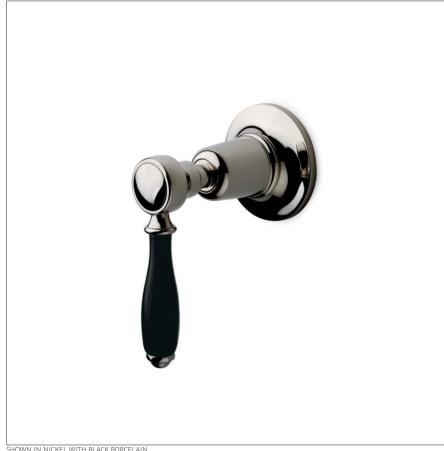

# EAVC74

Easton Classic Volume Control Valve Trim with Black Porcelain Lever Handle

SHOWN IN NICKEL WITH BLACK PORCELAIN

### **PRODUCT (NOTES)**

Valve sold separately.