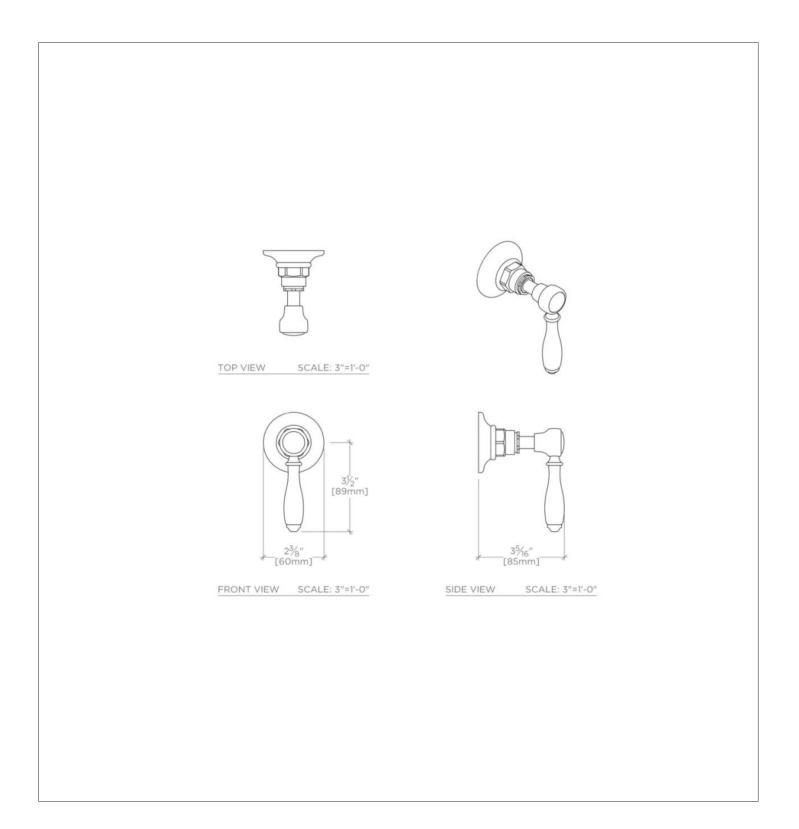

#### **TECHNICAL DETAILS**

ADA Compliance: Yes Control Valve Rough-in Depth Maximum: 4.2" Control Valve Rough-in Depth Minimum: 2 1/2" Diverter Valve Rough-in Depth Maximum: 3.76" Diverter Valve Rough-in Depth Minimum: 2.83" Depth / Width: 3 1/2" Height: 2 1/2" Integrated Diverter: N Length: 2 1/2" Primary Material: Brass Suggested Application: Bath