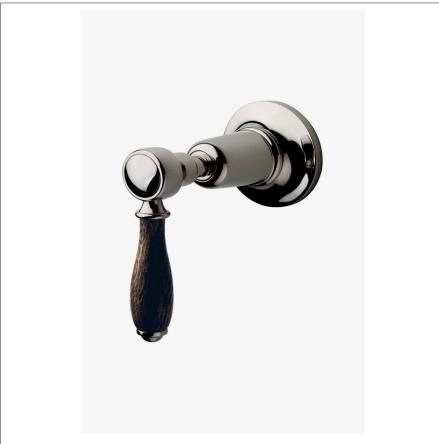

## Easton Classic Volume Control Valve Trim with Oak Lever Handle

Suggested Application: Bath

**TECHNICAL DETAILS** ADA Compliance: Yes

Control Valve Rough-in Depth Maximum: 4.2" Control Valve Rough-in Depth Minimum: 2 1/2" Diverter Valve Rough-in Depth Maximum: 3.76" Diverter Valve Rough-in Depth Minimum: 2.83" Depth / Width: 3 1/2" Height: 2 1/2" Integrated Diverter: N Length: 2 1/2" Primary Material: Brass

SHOWN IN EASTON CLASSIC VOLUME CONTROL VALVE TRIM WITH OAK LEVER HANDLE| EAVC75

### PRODUCT (NOTES)

Valve sold separately.

EASTON EAVC75

Easton Classic Volume Control Valve Trim with Oak Lever Handle