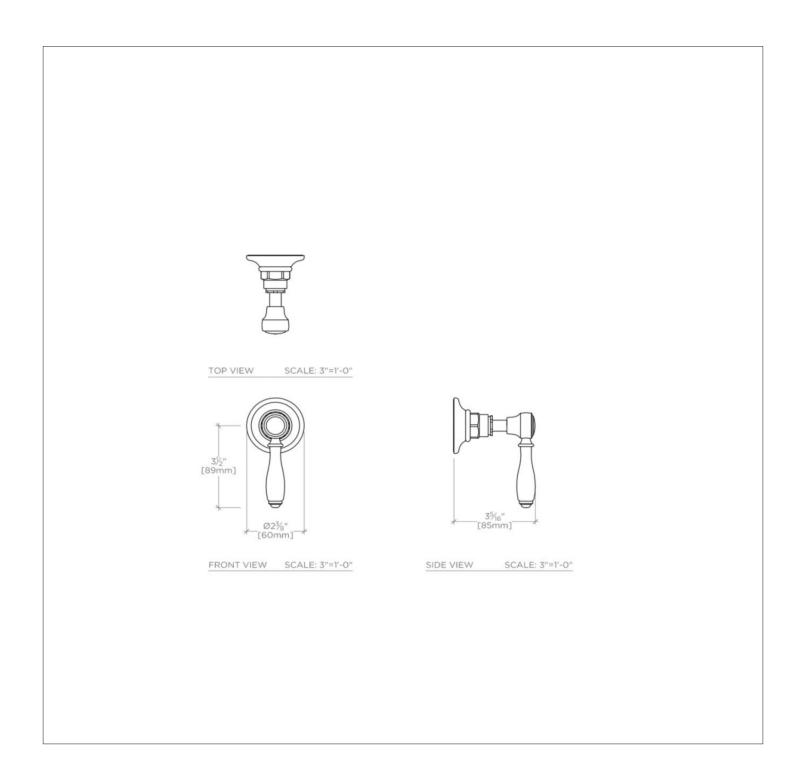

## Easton Classic Volume Control Valve Trim with Oak Lever Handle

Suggested Application: Bath

**TECHNICAL DETAILS** ADA Compliance: Yes

Control Valve Rough-in Depth Maximum: 4.2" Control Valve Rough-in Depth Minimum: 2 1/2" Diverter Valve Rough-in Depth Maximum: 3.76" Diverter Valve Rough-in Depth Minimum: 2.83" Depth / Width: 3 1/2" Height: 2 1/2" Integrated Diverter: N Length: 2 1/2" Primary Material: Brass

SHOWN IN EASTON CLASSIC VOLUME CONTROL VALVE TRIM WITH OAK LEVER HANDLE| EAVC75

### PRODUCT (NOTES)

Valve sold separately.

EASTON EAVC75

Easton Classic Volume Control Valve Trim with Oak Lever Handle