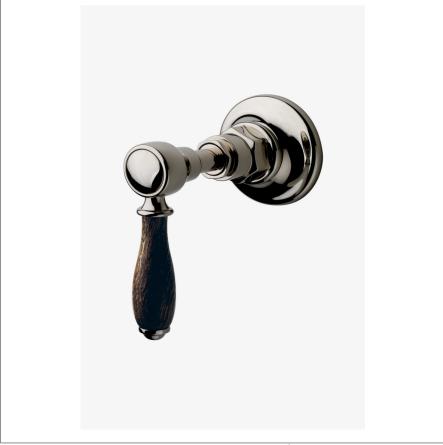

# WATERWORKS

EASTON EAVC76

Easton Vintage Volume Control Valve Trim with Oak Lever Handle

L SHOWN IN EASTON VINTAGE VOLUME CONTROL VALVE TRIM WITH OAK LEVER HANDLE| EAVC76