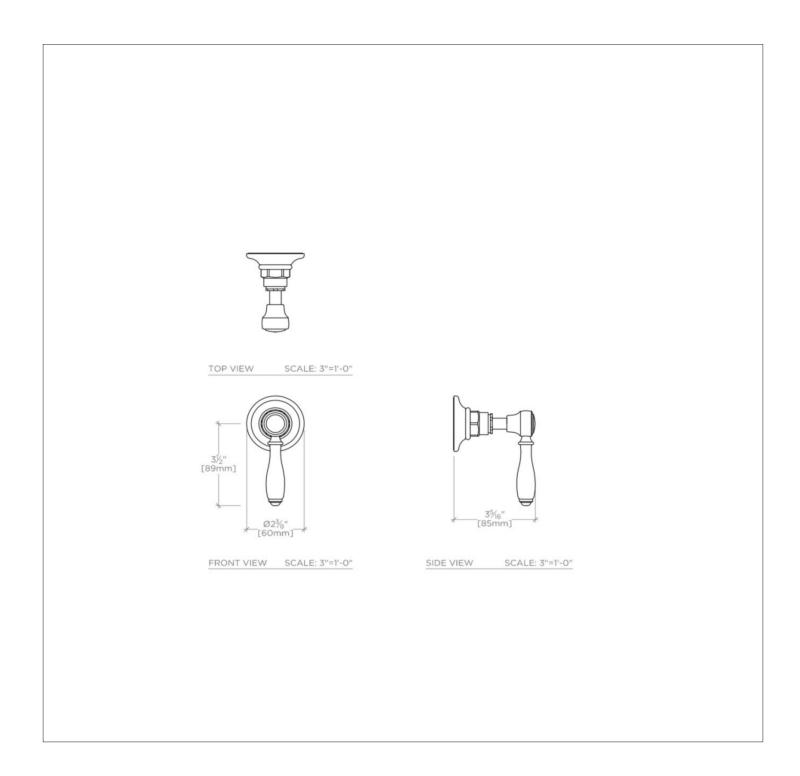

## **TECHNICAL DETAILS**

ADA Compliance: Yes
Control Valve Rough-in Depth Maximum: 4.2"
Control Valve Rough-in Depth Minimum: 2 1/2"
Diverter Valve Rough-in Depth Maximum: 3.76"
Diverter Valve Rough-in Depth Minimum: 2.83"
Depth / Width: 3 1/2"
Height: 2 1/2"
Integrated Diverter: N
Length: 2 1/2"
Primary Material: Brass
Suggested Application: Bath