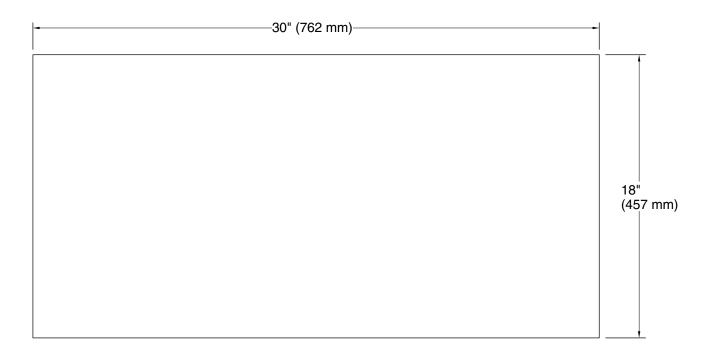

## **Turkish Bath Linens**

hand towel with Tatami weave, 18" x 30" **K-31508-TA** 

# **Turkish Bath Linens**

hand towel with Tatami weave, 18" x 30" **K-31508-TA** 

### **Technical Information**

All product dimensions are nominal.

Material: Cotton, Turkish