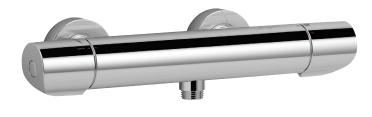

# AVID - Thermostatic single-lever wall-mount shower mixer

#### Features • WEIGHT: 3.5 kg

E97384

- INSTALLATION TYPE: 2 holes
- TYPE: Single-lever
- THE. Olligic level
- CONNECTION: With connectors and wall escutcheons
- SAFETY STOP: 40°C
- Non-return valves on supplies

#### **Consumer benefits**

PERFECT TEMPERATURE: Notched adjustment system for extra-precise temperature adjustment.