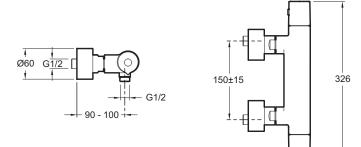

### **Technical drawing**

Product Specification: Thermostatic single-lever wall-mount shower mixer. E97384. Collection: AVID. WEIGHT: 3.5 kg. MATERIAL: Brass. INSTALLATION TYPE: 2 holes. NORMS AND REGULATION: ACS : 14 ACC LY 587. TYPE: Single-lever. FLOW RATE: 13 I/mn. CONNECTION: With connectors and wall escutcheons. HOLE CONFIGURATION: 150 ± 15. SAFETY STOP: 40°C. MECHANISM GUARANTEE: 5 years. Non-return valves on supplies.

- MATERIAL: Brass
- NORMS AND REGULATION: ACS : 14 ACC LY 587
- FLOW RATE: 13 l/mn
- HOLE CONFIGURATION: 150  $\pm$  15
- MECHANISM GUARANTEE: 5 years