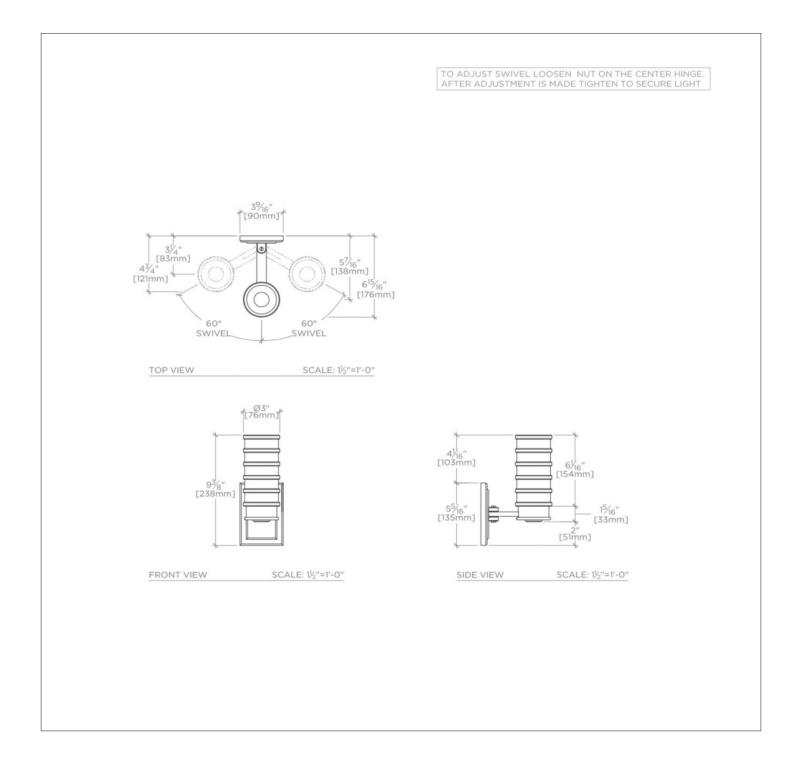

#### TECHNICAL DETAILS

Ambient / Task: Ambient Bulb Base Size: E26 Bulb Type: T10 Depth / Width: 6 15/16" Height: 9 3/8" Interior / Exterior Application: Interior Only Junction Box Orientation: Vertical Length: 3 9/16" Number of Bulbs: One Primary Material: Made of Brass Safety Warnings: Do not exceed max wattage (60). Suggested Application: All Applications Voltage: 120V Wet / Dry: Damp or Dry