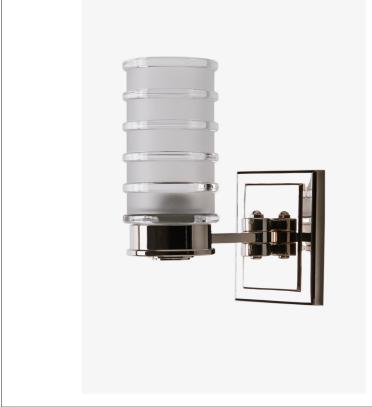

### Electra Wall Mounted Single Arm Sconce with Glass Shade

SHOWN IN ELECTRA WALL MOUNTED SINGLE ARM SCONCE WITH GLASS SHADE ELT01

#### INSPIRATION

Stacked forms, moveable arms, ground and polished glass contribute to the modern aesthetic of the Electra light. UL and CUL

**CODES & STANDARDS** 

PRODUCT FEATURES

3 1/2 x 7 x 9 3/8 Uses one E26 T10 bulb UL-listed for use in damp environments