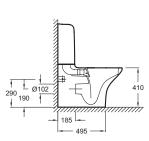

### **Technical drawing**

#### **Features**

• DIMENSIONS: 67 x 39 cm

• MATERIAL: Ceramic

• VOLUME OF WATER: Standard 3/6 L

• RIM TYPE: Rimless

• PRODUCT INCLUDED: (Cistern and seat not included)

• TOILET BOWL FIXINGS: Invisible

• WEIGHT: 33.3 kg