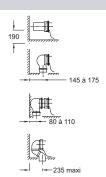

# **NOUVELLE VAGUE - Rimless toilet, vario outlet**

#### **UJK102**





Collection: NOUVELLE VAGUE

Finish\*:



**Main features:** 





#### **Features**

• DIMENSIONS: 67 x 39 cm

• MATERIAL: Ceramic

• VOLUME OF WATER: Standard 3/6 L

• RIM TYPE: Rimless

• PRODUCT INCLUDED: (Cistern and seat not included)

• TOILET BOWL FIXINGS: Invisible

• WEIGHT: 33.3 kg

• INSTALLATION TYPE: Floor-standing

HEIGHT: StandardRIM: Without rimSEAT : Not included

## **Consumer benefits**

• ESTHETIC: Elegant and discreet, with concealed fixings

• ECONOMICAL: Reduced flush volume (2.6/4L) saves up to 22m3/year (household of 4)

### **Technical drawing**