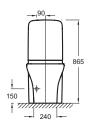

### **Technical drawing**

#### **Features**

• DIMENSIONS: 67 x 39 cm

• MATERIAL: Ceramic

• VOLUME OF WATER: Standard 3/6 L

• RIM TYPE: Rimless

• PRODUCT INCLUDED: (Cistern and seat not included)

• TOILET BOWL FIXINGS: Invisible

• WEIGHT: 33.3 kg