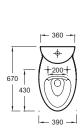

### **Technical drawing**

#### **Features**

• DIMENSIONS: 67 x 39 cm

• MATERIAL: Ceramic

• VOLUME OF WATER: Standard 3/6 L

• RIM TYPE: Rimless

• PRODUCT INCLUDED: (Cistern and seat not included)

• TOILET BOWL FIXINGS: Invisible

• WEIGHT: 33.3 kg