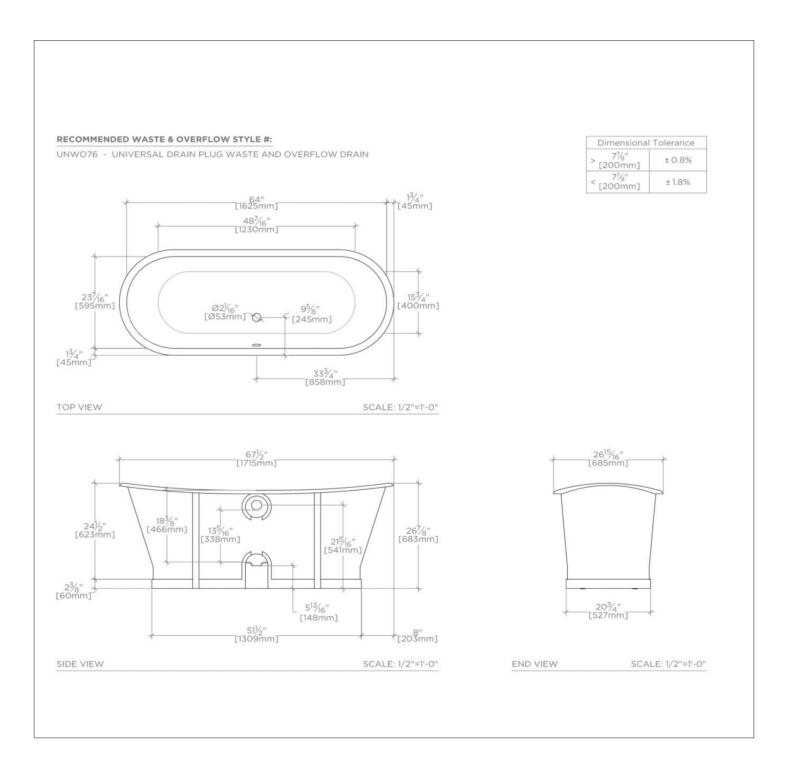

## **TECHNICAL DETAILS**

ADA Compliance: No Adjustable Levelers / Feet: Y Bathing Type: Bathing and Soaking Depth to Overflow: 12 9/16" Drain Hole Diameter: 2 1/16" Depth / Width: 27" Height: 27" Installation Type: Freestanding Item Weight (Filled): 912.0 pounds Length: 67 5/16" Overflow Hole Diameter: 2" Overflow Opening: Yes Single or Double Ended: Double Ended EMILE EEBT01