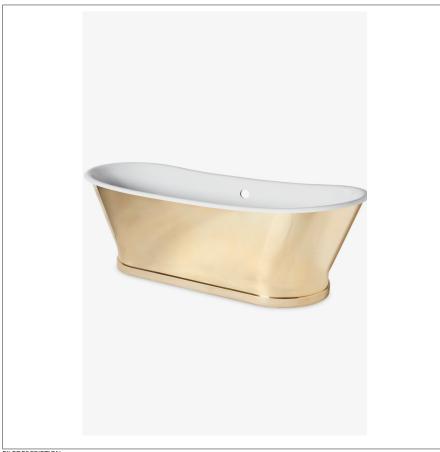

EEBT01 **EMILE** 

Emile 67" x 27" x 27 1/2" Freestanding Oval Cast Iron Bathtub

## **INSPIRATION**

 $A\ classic\ statement-making\ bathtub\ with\ graceful\ vintage-inspired\ lines.\ Sheathed\ in\ hand-polished\ brass,\ it\ gives$ a room a stunning focal point.

## **PRODUCT FEATURES**

Solid Brass wrapped cast iron tub Constructed of the finest cast iron with pure white enamel interior Available with optional slip resistant bottom, a built-in safety feature Waste and Overflow (UNWO76) sold separately