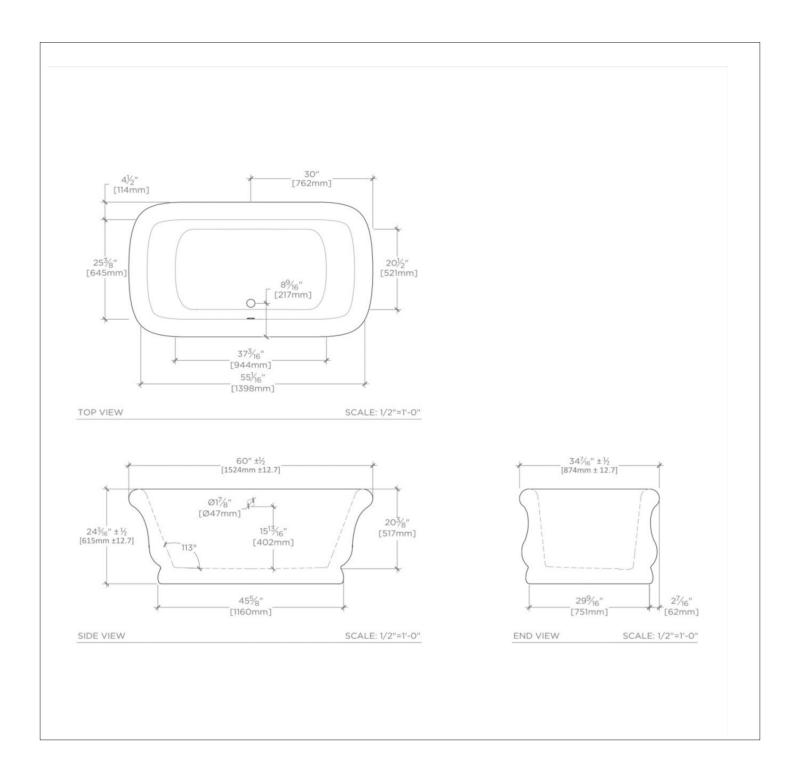

## **TECHNICAL DETAILS**

ADA Compliance: When installed per ADA guidelines Depth / Width: 34 7/16" Height: 24 3/16" Item Weight (Filled): 861.0 pounds Length: 58 7/8" Primary Material: Fiberglass Suggested Application: Bath

### PRODUCT (NOTES)

Dimensions of fixtures are nominal. Measure your actual product for rough-in details.

EMPIRE EMBT10

Empire 59" x 34 1/2" x 24" Freestanding Rectangular Bathtub