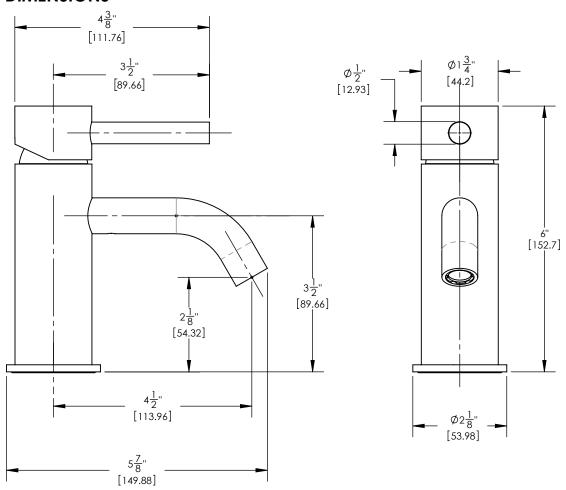

## ■ TECHNICAL DETAILS

ADA Compliance: No Deck Thickness Maximum: 2" Deck Thickness Minimum: 1/8" Fitting Hole Diameter: 1 1/8" Number of Holes: One Number of Handles: One Handle Spread Maximum: 12" Handle Spread Minimum: 8" Handle Turn Angle: Quarter Turn Spout Reach: 4 1/2" Spout Height: 6" Inlet Connection Type: Male 1/2" NPSM Installation Type: Deck Mounted Primary Material: Brass Valve Material: Ceramic Flow Restriction: 1.2 gpm Water Pressure Maximum: 85 PSI Water Pressure Minimum: 20 PSI Water Pressure Recommended: 60 PSI

## PRODUCT DIMENSIONS

www. phylrich.com

CODES & STANDARDS