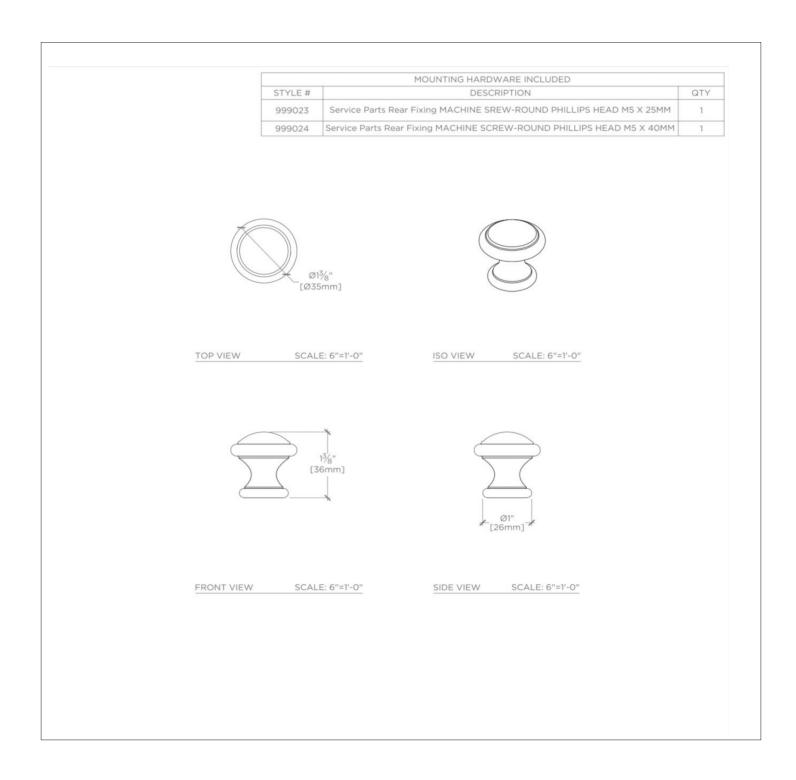

## PRODUCT FEATURES

1 1/4" x 1 1/4" Made of Brass Round Knob Chrome, Nickel or Matte Nickel Finishes

## PRODUCT (NOTES)

Small is 1", Medium is 1 1/4"