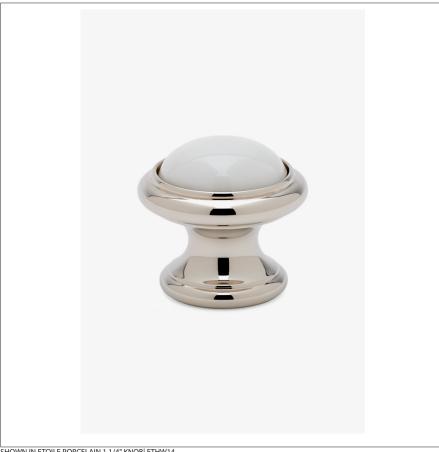

#### ETHW14 **ETOILE**

Etoile Porcelain 1 1/4" Knob

### **TECHNICAL DETAILS**

Hardware Primary Material: Brass Hardware Shape: Knob Hinge Primary Material: Brass Primary Material: Porcelain Suggested Application: All Applications

SHOWN IN ETOILE PORCELAIN 1 1/4" KNOB| ETHW14

### **INSPIRATION**

Defined elegance. Etoile has a European sophistication with a timeless sense of chic.

## PRODUCT FEATURES

1 1/4" x 1 1/4" Made of Brass Round Knob Chrome, Nickel or Matte Nickel Finishes